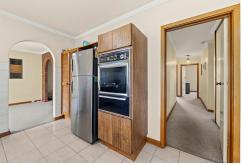

The three spacious bedrooms have built in robes and ceiling fans, generous living areas and a large back garden for children to play. At the heart of the home, the kitchen is fully equipped with electric appliances, a double basin sink, ample cupboard and bench space, a built in pantry and a designated fridge recess.