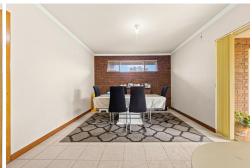

The three spacious bedrooms have built in robes and ceiling fans, generous living areas and a large back garden for children to play. At the heart of the home, the kitchen is fully equipped with electric appliances, a double basin sink, ample cupboard and bench space, a built in pantry and a designated fridge recess.