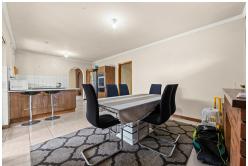

The three spacious bedrooms have built in robes and ceiling fans, generous living areas and a large back garden for children to play. At the heart of the home, the kitchen is fully equipped with electric appliances, a double basin sink, ample cupboard and bench space, a built in pantry and a designated fridge recess.