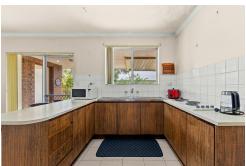

The three spacious bedrooms have built in robes and ceiling fans, generous living areas and a large back garden for children to play. At the heart of the home, the kitchen is fully equipped with electric appliances, a double basin sink, ample cupboard and bench space, a built in pantry and a designated fridge recess.