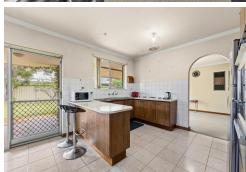

The three spacious bedrooms have built in robes and ceiling fans, generous living areas and a large back garden for children to play. At the heart of the home, the kitchen is fully equipped with electric appliances, a double basin sink, ample cupboard and bench space, a built in pantry and a designated fridge recess.