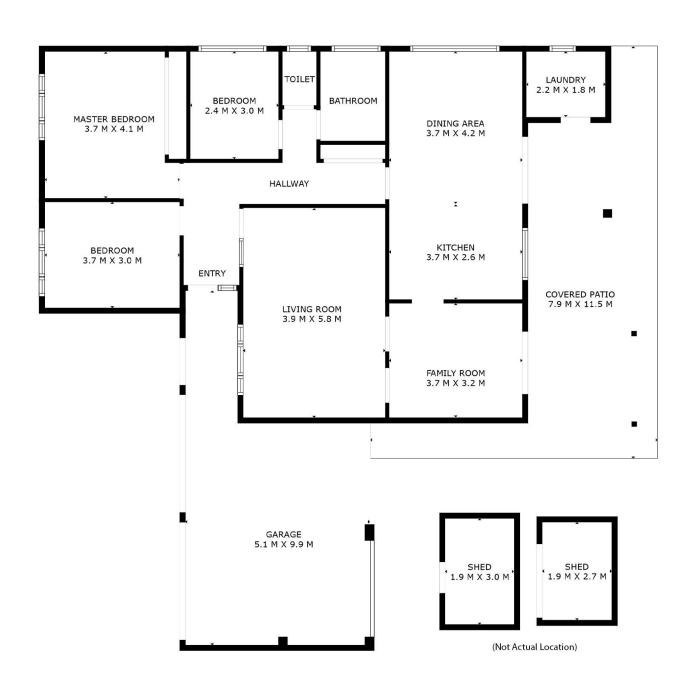

### **Approximate Areas**

Internal Living 121m²
Patio 40m²
Garage 37m²
Total Lot Size 689m²

# 8 Panamuna Drive Willetton

This floor plan is for illustrative purposes only. While every effort has been made to provide an accurate representation, all measurements & other information are approximation only. www.perthrealestaemedia.com