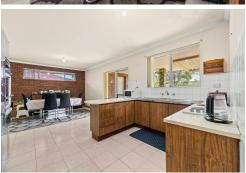

The three spacious bedrooms have built in robes and ceiling fans, generous living areas and a large back garden for children to play. At the heart of the home, the kitchen is fully equipped with electric appliances, a double basin sink, ample cupboard and bench space, a built in pantry and a designated fridge recess.