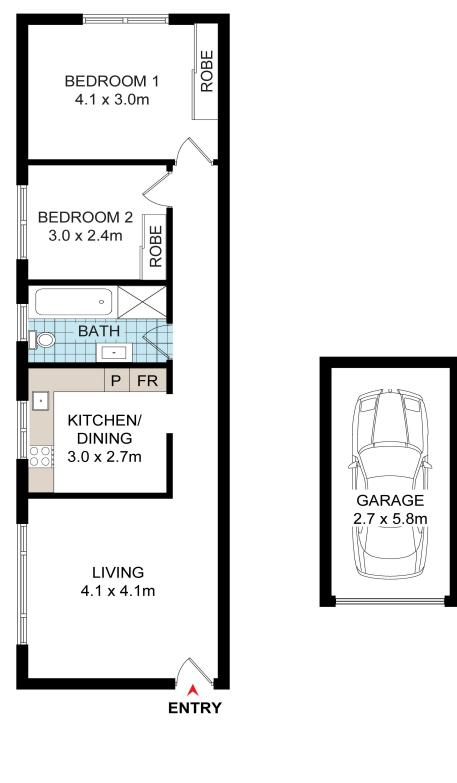

## Wiley Park, 5/36 Ferguson Avenue SOLD BY FRANCOIS VASSILIADES

Stylishly Appointed Top Floor Apartment in Prized Setting

Transformed by a complete contemporary renovation with no expense spared, this beautifully appointed top floor apartment presents a readymade lifestyle choice for couples or young families in a boutique security building.

Cleverly designed for effortless cross ventilation with dual aspects and abundant natural light, this striking home features fresh and airy interiors dressed in stylish neutral décor and enjoying expansive leafy outlooks.

A gourmet stone eat-in kitchen is equipped with quality stainless steel appliances, while an inviting living area offers the perfect space for relaxation.

The bedrooms are generous and appointed with built-in wardrobes plus there is a bright

## Contact

Francois Vassiliades 0400 131 415 francois@ljhcampsie.com.au

Peter Kassas 0404 003 320 peter@ljhcampsie.com.au

LJ Hooker Campsie (02) 9789 6088 and airy full-sized bathroom.

Complete with a lock-up garage plus additional off-street parking, it promises ultraconvenience within walking distance of village shops, schools, Wiley Park and public transport.

- · Stylishly renovated for contemporary comfort with no expense spared
- Cleverly designed for effortless cross-ventilation with leafy outlooks
- Gourmet stone kitchen, s/steel appliances, ample cupboard storage
- Spacious living, high ceilings, engineered floors, crisp white walls
- Generous bedrooms appointed with built-in robes, full-sized bathroom
- Lock-up garage, additional car space, boutique security block of seven
- Own private laundry & split system air-con
- · Excellent first home for couples/young families moving into the area
- · Outstanding investment opportunity with consistent rental return
- Walk to Wiley Park, public transport, schools, shops and eateries
- · Easy access to main arterial roads, boasts easy access to the CBD