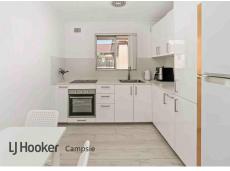

A gourmet stone eat-in kitchen is equipped with quality stainless steel appliances, while an inviting living area offers the perfect space for relaxation.

The bedrooms are generous and appointed with built-in wardrobes plus there is a bright