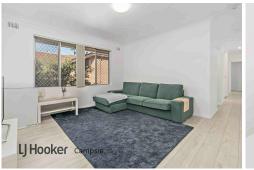

Cleverly designed for effortless cross ventilation with dual aspects and abundant natural light, this striking home features fresh and airy interiors dressed in stylish neutral décor and enjoying expansive leafy outlooks.

A gourmet stone eat-in kitchen is equipped with quality stainless steel appliances, while an inviting living area offers the perfect space for relaxation.

The bedrooms are generous and appointed with built-in wardrobes plus there is a bright