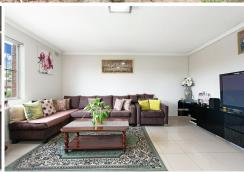

With No common walls and full brick construction throughout this unit is ideal for any astute investor, down sizers or first home buyers.

Some key features:

- Two spacious bedrooms, both with custom built-in wardrobes
- Well appointed and updated bathroom
- Tiled throughout, split system air conditioning
- Modern kitchen with stone benchtops and high quality appliances
- Open and spacious living areas leading onto balcony