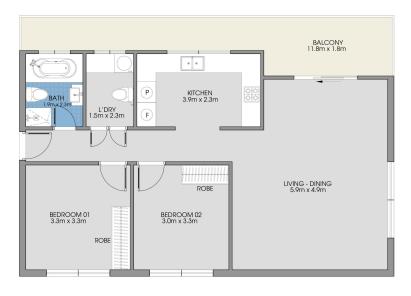

# Wiley Park, 2/24 Shadforth Street

Well Appointed Unit in Small Boutique Block of Only 4!

Positioned within a small boutique block of only four , this elevated and sunny two bedroom 1st floor unit is located in a prime location only minutes away from Wiley Park Metro and local amenities.

With No common walls and full brick construction throughout this unit is ideal for any astute investor, down sizers or first home buyers.

Some key features:

- Two spacious bedrooms, both with custom built-in wardrobes
- Well appointed and updated bathroom
- Tiled throughout, split system air conditioning
- Modern kitchen with stone benchtops and high quality appliances
- Open and spacious living areas leading onto balcony

## **Gizele Asfour**

0403 052 793

Gizele.BL@ljhooker.com.au

LJ Hooker Bankstown (02) 9708 2244

- Secondary toilet located within internal laundry with bonus storage
- Single lock up garage and second car space
- You wont find better Owners motivated!

### **OUTGOINGS PER QTR**

Water \$165.02 Strata \$500.00 Council \$411.00

# **More About this Property**

| Property ID   | 102DF8E                                    |
|---------------|--------------------------------------------|
| Property Type | Apartment                                  |
| Including     | Air Conditioning<br>Toilets (2)<br>Balcony |