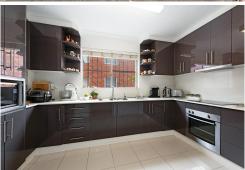

With No common walls and full brick construction throughout this unit is ideal for any astute investor, down sizers or first home buyers.

Some key features:

- Two spacious bedrooms, both with custom built-in wardrobes
- Well appointed and updated bathroom
- Tiled throughout, split system air conditioning
- Modern kitchen with stone benchtops and high quality appliances
- Open and spacious living areas leading onto balcony