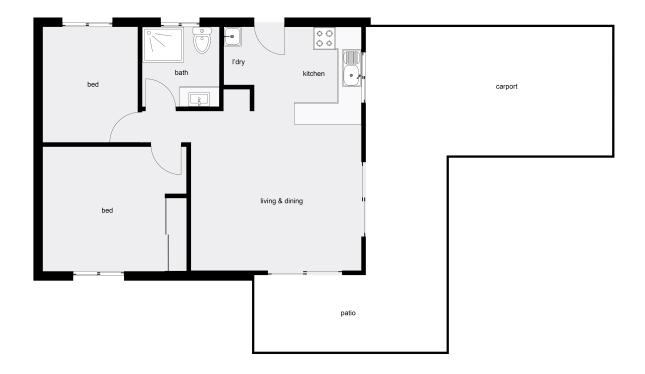

Whilst LJ Hooker Edge Hill has made every effort to ensure the accuracy of the floorplan contained here, measurements are approximate and no responsibility is taken for any error, omission or mis-statement. This plan is for illustration purposes only.

## **More About this Property**

| Property ID   | 3W8RFMB                  |   |
|---------------|--------------------------|---|
| Property Type | Villa                    | _ |
| Land Area     | 214 m²                   |   |
| Including     | Air Conditioning<br>Pool |   |