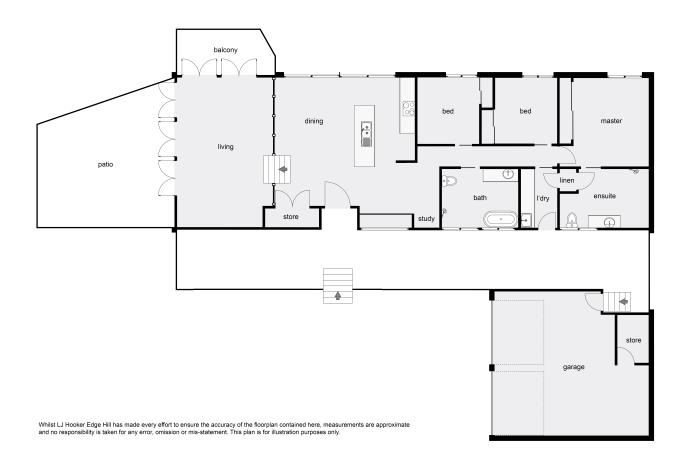

- · Stylish central kitchen with island bench
- · Master bedroom with new ensuite and built-in wardrobes
- · Two further bedrooms with built-in wardrobes
- · Main bathroom with separate shower and bath tub
- · Study nook
- · Polished concrete floors

3 2 2 2

For Sale Please Call

View ljhooker.com.au/1JUGFMB

## More About this Property

| Property ID   | 1JUGFMB                                                                                                                                    |
|---------------|--------------------------------------------------------------------------------------------------------------------------------------------|
| Property Type | House                                                                                                                                      |
| Land Area     | 1057 m <sup>2</sup>                                                                                                                        |
| Including     | Ensuite<br>Air Conditioning<br>Balcony<br>Dishwasher<br>Outdoor Entertaining<br>Workshop<br>Built-in-Robes<br>Secure Parking<br>Study Nook |