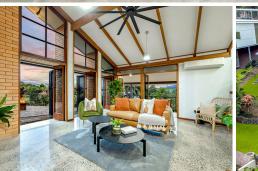

Light filled with Cathedral ceilings and Silky Oak Timber finishes, this residence is ideal for those discerning buyers looking for a home with architectural flair and an aspect.

Updated interiors throughout include:

- · Stylish central kitchen with island bench
- · Master bedroom with new ensuite and built-in wardrobes
- · Two further bedrooms with built-in wardrobes
- · Main bathroom with separate shower and bath tub
- · Study nook
- · Polished concrete floors