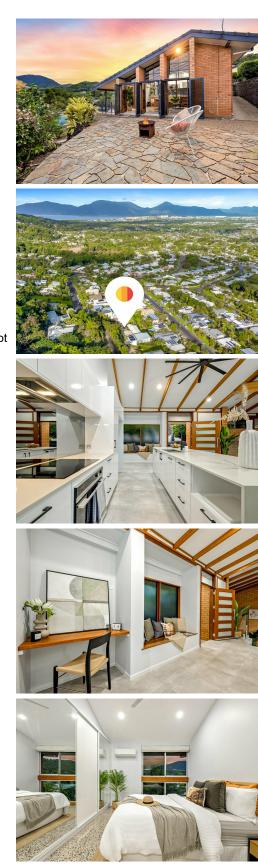

# Whitfield, 87-89 Nolan Street Prime Elevated Position in Whitfield!

With views to Walsh's Pyramid and beyond, this split level, stylish red brick home is nestled on 1057sqm in one of Whitfield's most desirable streets.

Light filled with Cathedral ceilings and Silky Oak Timber finishes, this residence is ideal for those discerning buyers looking for a home with architectural flair and an aspect.

Updated interiors throughout include:

- · Stylish central kitchen with island bench
- · Master bedroom with new ensuite and built-in wardrobes
- · Two further bedrooms with built-in wardrobes
- · Main bathroom with separate shower and bath tub
- · Study nook
- · Polished concrete floors

Set amongst terraced gardens and lawns, this is a location to adore, where lifestyle and convenience go hand in hand. Local cafes, dog parks and walking trails are a stones throw away.

Properties of this quality, finish and location do not come along often so make the time to come along to view or touch base to organise a private inspection.