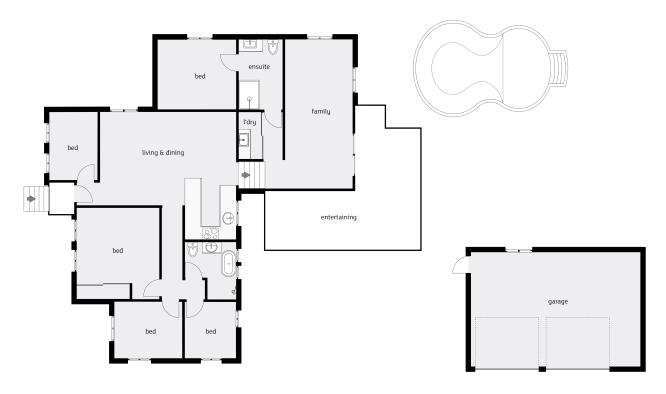

## **More About this Property**

| Property ID   | 3WCVFMB                                                                                                                                |
|---------------|----------------------------------------------------------------------------------------------------------------------------------------|
| Property Type | House                                                                                                                                  |
| Land Area     | 799 m²                                                                                                                                 |
| Including     | Ensuite Air Conditioning Pool Deck Dishwasher Outdoor Entertaining Floorboards Built-in-Robes Secure Parking Fully Fenced Solar Panels |

cairnsedgehill.ljhooker.com.au | cairnsedgehill@ljheh.com.au

LJ Hooker Cairns Edge Hill (07) 4053 9999

Whilst LJ Hooker Edge Hill has made every effort to ensure the accuracy of the floorplan contained here, measurements are approximate and no responsibility is taken for any error, omission or mis-statement. This plan is for illustration purposes only.