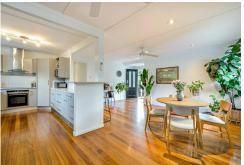

Private from the street and finished with cool, clean lines and landscaped grounds, feel instantly at ease upon entry into this tropical haven.

Incorporating traditional features of polished timber floors and casement windows, into a modern design of open plan living and seamless indoor/outdoor living.

Beautifully appointed kitchen equipped with stone bench tops, quality appliances, soft close cabinetry, ample counter top space and storage options.

Three bedrooms placed together and a fourth bedroom with ensuite in a separate wing of the home - ideal as guest accommodation.