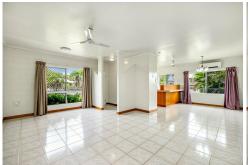

#### Property Highlights:

- · Spacious Design: Featuring 13-block-high walls and a tiled open-plan living and dining area, this home offers a sense of space and style.
- $\cdot$  Well-Appointed Kitchen: A large, functional kitchen perfect for family meals or entertaining guests.
- · Comfortable Living: Includes three bedrooms (each with built-in wardrobe), one bathroom, security screens, and easy indoor-outdoor flow.
- $\cdot$  Outdoor Entertaining: Relax or host gatherings in the undercover patio, conveniently adjoining the double car accommodation.
- $\cdot\,$  Lifestyle Features: Enjoy a sparkling pool, perfect for summer days. The pool is