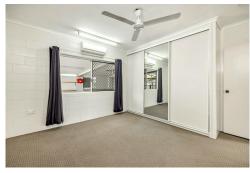

#### Property Highlights:

- · Spacious Design: Featuring 13-block-high walls and a tiled open-plan living and dining area, this home offers a sense of space and style.
- $\cdot$  Well-Appointed Kitchen: A large, functional kitchen perfect for family meals or entertaining guests.
- · Comfortable Living: Includes three bedrooms (each with built-in wardrobe), one bathroom, security screens, and easy indoor-outdoor flow.
- $\cdot$  Outdoor Entertaining: Relax or host gatherings in the undercover patio, conveniently adjoining the double car accommodation.
- $\cdot\,$  Lifestyle Features: Enjoy a sparkling pool, perfect for summer days. The pool is