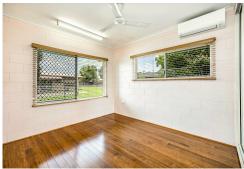

#### Property Highlights:

- · Spacious Design: Featuring 13-block-high walls and a tiled open-plan living and dining area, this home offers a sense of space and style.
- $\cdot$  Well-Appointed Kitchen: A large, functional kitchen perfect for family meals or entertaining guests.
- · Comfortable Living: Includes three bedrooms (each with built-in wardrobe), one bathroom, security screens, and easy indoor-outdoor flow.
- $\cdot$  Outdoor Entertaining: Relax or host gatherings in the undercover patio, conveniently adjoining the double car accommodation.
- $\cdot\,$  Lifestyle Features: Enjoy a sparkling pool, perfect for summer days. The pool is