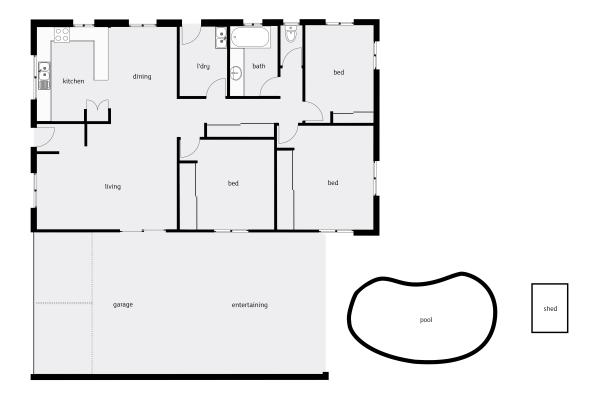

#### Property Highlights:

- · Spacious Design: Featuring 13-block-high walls and a tiled open-plan living and dining area, this home offers a sense of space and style.
- $\cdot$  Well-Appointed Kitchen: A large, functional kitchen perfect for family meals or entertaining guests.
- · Comfortable Living: Includes three bedrooms (each with built-in wardrobe), one bathroom, security screens, and easy indoor-outdoor flow.
- $\cdot$  Outdoor Entertaining: Relax or host gatherings in the undercover patio, conveniently adjoining the double car accommodation.
- $\cdot\,$  Lifestyle Features: Enjoy a sparkling pool, perfect for summer days. The pool is

### Harriet Donnelly

0417 160 171 harriet@ljheh.com.au

LJ Hooker Cairns Edge Hill (07) 4053 9999

separately fenced allowing plenty of lawn area for children and pets to play.

LJ Hooker Cairns Edge Hill (07) 4053 9999 81 - 83 Woodward Street, EDGE HILL QLD 4870 cairnsedgehill.ljhooker.com.au | cairnsedgehill@ljheh.com.au

Whilst LJ Hooker Edge Hill has made every effort to ensure the accuracy of the floorplan contained here, measurements are approximate and no responsibility is taken for any error, omission or mis-statement. This plan is for illustration purposes only.