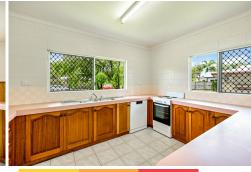

#### Property Highlights:

- · Spacious Design: Featuring 13-block-high walls and a tiled open-plan living and dining area, this home offers a sense of space and style.
- $\cdot$  Well-Appointed Kitchen: A large, functional kitchen perfect for family meals or entertaining guests.
- · Comfortable Living: Includes three bedrooms (each with built-in wardrobe), one bathroom, security screens, and easy indoor-outdoor flow.
- $\cdot$  Outdoor Entertaining: Relax or host gatherings in the undercover patio, conveniently adjoining the double car accommodation.
- $\cdot\,$  Lifestyle Features: Enjoy a sparkling pool, perfect for summer days. The pool is