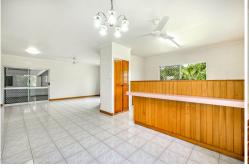

#### Property Highlights:

- · Spacious Design: Featuring 13-block-high walls and a tiled open-plan living and dining area, this home offers a sense of space and style.
- $\cdot$  Well-Appointed Kitchen: A large, functional kitchen perfect for family meals or entertaining guests.
- · Comfortable Living: Includes three bedrooms (each with built-in wardrobe), one bathroom, security screens, and easy indoor-outdoor flow.
- $\cdot$  Outdoor Entertaining: Relax or host gatherings in the undercover patio, conveniently adjoining the double car accommodation.
- $\cdot\,$  Lifestyle Features: Enjoy a sparkling pool, perfect for summer days. The pool is