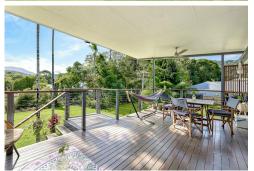

This classic Queenslander will not disappoint with its timeless characteristics of polished timber floors, high ceilings, tongue-and-groove walls and casement windows.

Featuring 3 bedrooms, the master complete with ensuite, and separate living and dining areas that complement the centrally appointed kitchen entertaining is a breeze with direct access from the kitchen to undercover verandah. There holds potential to develop the existing dwelling downstairs, subject to council approval.

Plenty of lawn space for your children and pets to enjoy on the allotment that backs onto a leafy seasonal creek.