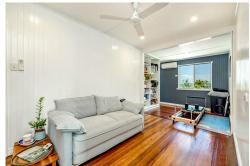

This classic Queenslander will not disappoint with its timeless characteristics of polished timber floors, high ceilings, tongue-and-groove walls and casement windows.

Featuring 3 bedrooms, the master complete with ensuite, and separate living and dining areas that complement the centrally appointed kitchen entertaining is a breeze with direct access from the kitchen to undercover verandah. There holds potential to develop the existing dwelling downstairs, subject to council approval.