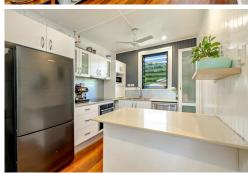

This classic Queenslander will not disappoint with its timeless characteristics of polished timber floors, high ceilings, tongue-and-groove walls and casement windows.

Featuring 3 bedrooms, the master complete with ensuite, and separate living and dining areas that complement the centrally appointed kitchen entertaining is a breeze with direct access from the kitchen to undercover verandah. There holds potential to develop the existing dwelling downstairs, subject to council approval.