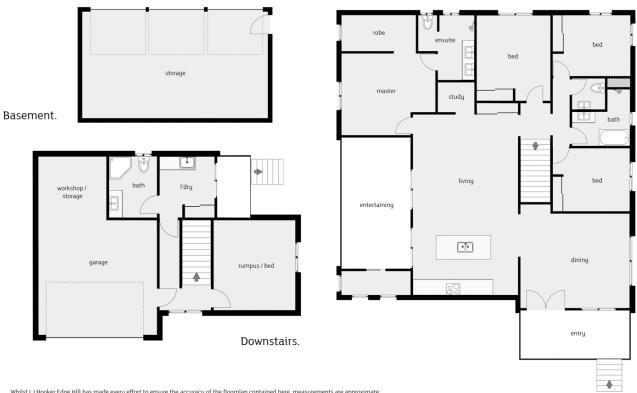

Evenings here are nothing short of magical. Imagine sitting on your balcony, overlooking the twinkling city lights while enjoying the cool, refreshing breezes.

The luxurious master suite is a private retreat, complete with a spacious ensuite and a walk-in robe that adds a touch of indulgence to daily life. Upstairs, three additional bedrooms offer comfort and style, thoughtfully serviced by a large, well-appointed main bathroom with separate shower and bath tub.

On the lower level, connected by internal staircase, a multi-purpose room (serviced by a bathroom on this level) opens the door to endless possibilities. Whether it becomes a home theatre, guest wing, or creative studio, this space is ready to adapt to your lifestyle.

Outside, the home is set on an elevated, fully fenced 801m² block surrounded by lush, established gardens. Entry is by remote control gate to ensure privacy and security, with plenty of room for further off-street parking and add your dream pool!

Practicality meets luxury with a spacious double garage that includes an integrated storeroom (and internal access into the home), ensuring every need is met.

Other practical features internal laundry, include solar panels, security screens, air conditioning and ample storage options (including secure storage space underneath the home).

LJ Hooker Cairns Edge Hill (07) 4053 9999

Upstairs.

Whilst LJ Hooker Edge Hill has made every effort to ensure the accuracy of the floorplan contained here, measurements are approximate and no responsibility is taken for any error, omission or mis-statement. This plan is for illustration purposes only.