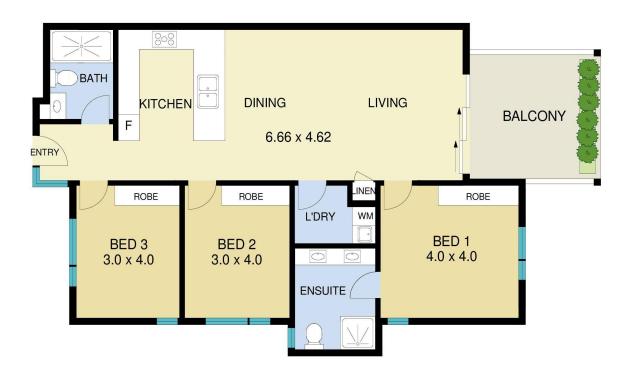

### **LEVEL ONE**

APPROX : INTERNAL AREA :- 109 SQM

APPROX: GARAGE AREA: - 36 SQM

Scale in metres indicative only. Dimensions are approximate. All information contained herein is gathered from sources we believe to be reliable. However we cannot guarantee its accuracy and interested persons should rely on their own enquiries.

3/45 Lantana Avenue, Wheeler Heights

LJ Hooker Newport (02) 9979 1111