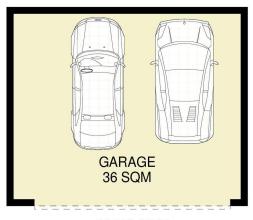

### **LEVEL ONE**

APPROX : INTERNAL AREA :- 109 SQM

APPROX: GARAGE AREA: - 36 SQM

Scale in metres indicative only. Dimensions are approximate. All information contained herein is gathered from sources we believe to be reliable. However we cannot guarantee its accuracy and interested persons should rely on their own enquiries.