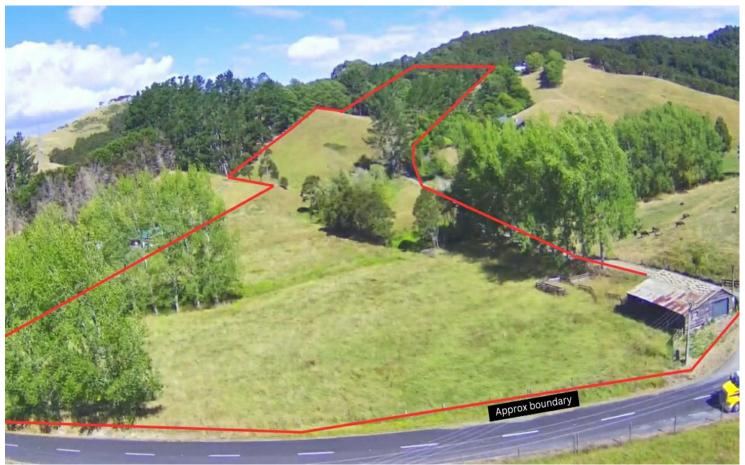

## Affordable Acreage

Due to my seller living their twilight years in care, this 4.9759 hectare (12.30 acre) property, fenced into 4 paddocks is surplus to requirements.

With no restrictive building covenants, this gives you the flexibility to use your imagination to create your idea of lifestyle living and enjoy the privacy and views this land has to offer.

Structures on the property include a shearing shed complete with shearing plant, an implement shed with 3 phase power, cattle yards and, a loading ramp.

To top it off, the property is supplied with water from its own bore.