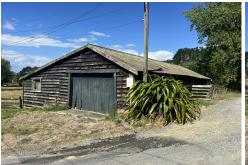

Structures on the property include a shearing shed complete with shearing plant, an implement shed with 3 phase power, cattle yards and, a loading ramp.

To top it off, the property is supplied with water from its own bore.