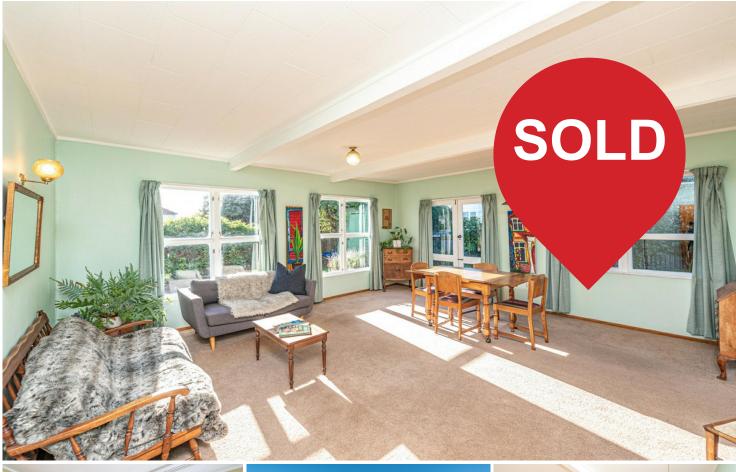

The combined lounge and dining area is light, sunny and spacious, offering a warm and inviting atmosphere for gatherings and relaxation. French doors open out to the private and sheltered garden area.