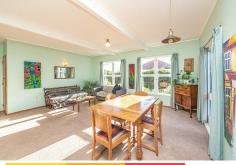

The combined lounge and dining area is light, sunny and spacious, offering a warm and inviting atmosphere for gatherings and relaxation. French doors open out to the private and sheltered garden area.