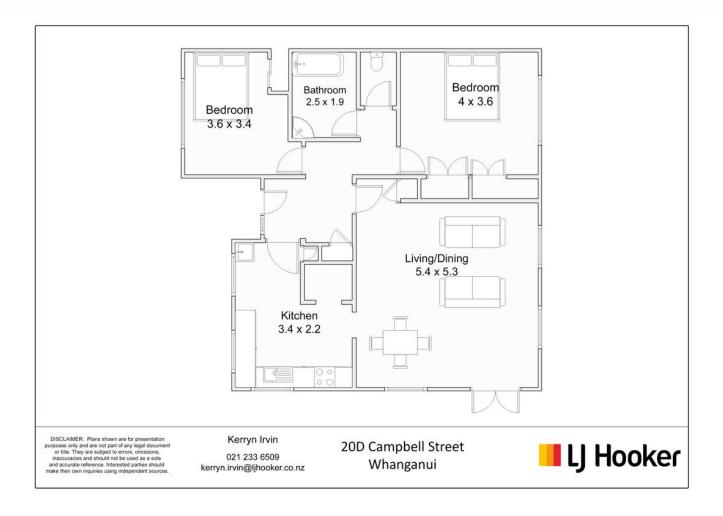

## Whanganui, 20D Campbell Street MAKE YOUR OFFER - CENTRAL CITY

Don't miss the opportunity to own this two bedroom townhouse. Spacious and loaded with potential to make this something very special.

Both bedrooms have built in wardrobes and vaulted ceilings with the inclusion of high windows to catch all day sun. The bathroom has a shower over bath and vanity. The WC separate.

The combined lounge and dining area is light, sunny and spacious, offering a warm and inviting atmosphere for gatherings and relaxation. French doors open out to the private and sheltered garden area.

The kitchen and laundry area are combined, good storage space including a pantry.

This townhouse is set back from the road, the last of four, the section on this property is

**Disclaimer:** All information contained therein is gathered from relevant third parties sources. We cannot guarantee or give any warranty about the information provided. Interested parties must rely solely on their own enquiries.

## More About this Property

| Property ID        | NYHVB                |
|--------------------|----------------------|
| Property Type      | Townhouse            |
| House Size         | 100 m <sup>2</sup>   |
| Including          | Fully Fenced         |
| Licensed Real Esta | te Agents (REAA2008) |