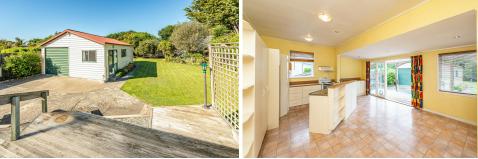

This comfortable three bedroom home offers a spacious lounge with a wood burner and the convenience of a heat pump. The open plan kitchen and dining area opens out onto a covered decking area that overlooks the private backyard. This 911sqm section (more or less) is well fenced, has established gardens and offers plenty of room for family living. The bathroom has both a shower and bath. The WC is incorporated into the laundry area.

The garage has single car parking and for the 'handy person' there a large workshop space at the rear. The garage being a double size incorporates a separate rumpus / hobbies room area with its own sliding door access.