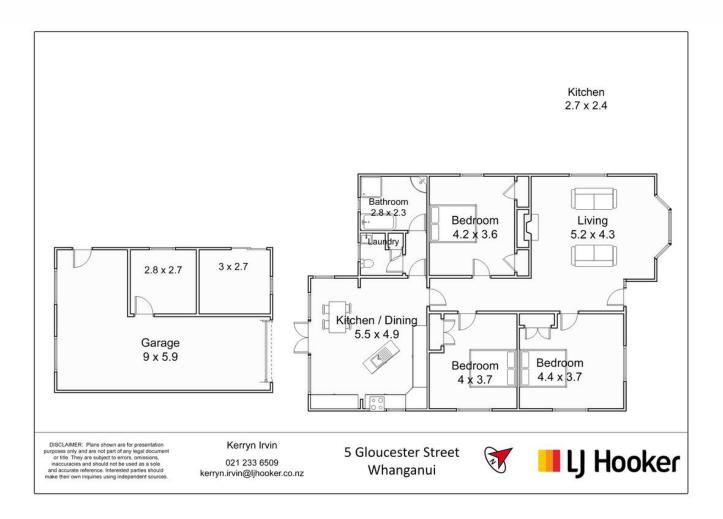

This comfortable three bedroom home offers a spacious lounge with a wood burner and the convenience of a heat pump. The open plan kitchen and dining area opens out onto a covered decking area that overlooks the private backyard. This 911sqm section (more or less) is well fenced, has established gardens and offers plenty of room for family living. The bathroom has both a shower and bath. The WC is incorporated into the laundry area.

The garage has single car parking and for the 'handy person' there a large workshop space at the rear. The garage being a double size incorporates a separate rumpus / hobbies room area with its own sliding door access.

## More About this Property

| Property ID        | Q3HVB                                           |
|--------------------|-------------------------------------------------|
| Property Type      | House                                           |
| House Size         | 130 m²                                          |
| Land Area          | 911 m²                                          |
| Including          | Toilets (1)<br>Deck<br>Workshop<br>Fully Fenced |
| Licensed Deel Este | to Agente (REAA2008)                            |