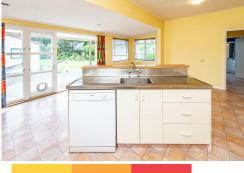

This comfortable three bedroom home offers a spacious lounge with a wood burner and the convenience of a heat pump. The open plan kitchen and dining area opens out onto a covered decking area that overlooks the private backyard. This 911sqm section (more or less) is well fenced, has established gardens and offers plenty of room for family living. The bathroom has both a shower and bath. The WC is incorporated into the laundry area.