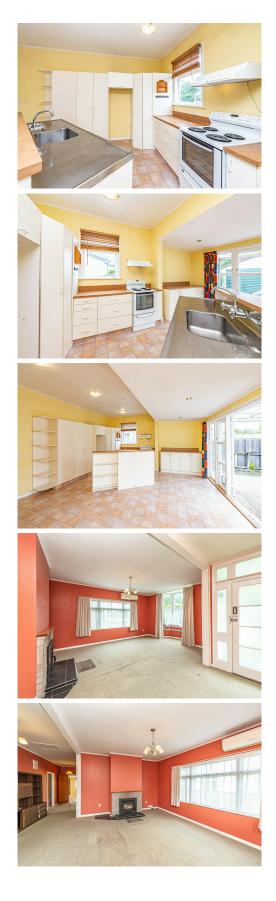

This comfortable three bedroom home offers a spacious lounge with a wood burner and the convenience of a heat pump. The open plan kitchen and dining area opens out onto a covered decking area that overlooks the private backyard. This 911sqm section (more or less) is well fenced, has established gardens and offers plenty of room for family living. The bathroom has both a shower and bath. The WC is incorporated into the laundry area.