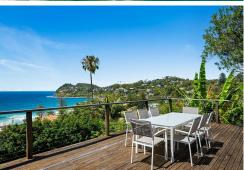

# Whale Beach, 31 Morella Road

Renovate or build new; DA approved plans for stunning weekender

Boasting panoramic ocean and headland views, this holiday home is one of the last of its kind on Morella Road; simple and uncomplicated, it's got the feel of the vintage surf retreats that used to dot this part of Whale Beach in the 60s and 70s. Recently updated with a contemporary kitchen and modern bathrooms, it can absolutely be restored and enjoyed for generations to come; alternatively, the new owners can take advantage of DA approved plans for a brand-new beach house.

- Set above the centre of Whale Beach; phenomenal ocean views
- Vintage weekender; dual level, open plan, large deck and rumpus
- Contemporary kitchen, two modern bathrooms, three bedrooms
- DA approved plans in place for a sensational, tri-level residence
- Layout features glass-wrapped interiors and full-length terraces
- Kitchen w/butler's pantry, family room, gym, study, wine cellar
- Guest suite, full-floor parent's retreat, four bedrooms in total
- Opportunity knocks; restore original or start new build immediately
- 500m to Whale Beach's iconic surf break, known as 'The Wedge'