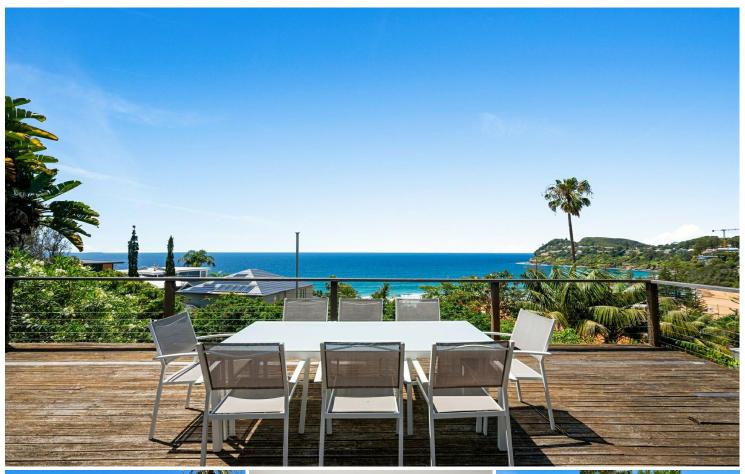

# Whale Beach, 31 Morella Road

Renovate or build new; DA approved plans for stunning weekender

Boasting panoramic ocean and headland views, this holiday home is one of the last of its kind on Morella Road; simple and uncomplicated, it's got the feel of the vintage surf retreats that used to dot this part of Whale Beach in the 60s and 70s. Recently updated with a contemporary kitchen and modern bathrooms, it can absolutely be restored and enjoyed for generations to come; alternatively, the new owners can take advantage of DA approved plans for a brand-new beach house.

- Set above the centre of Whale Beach; phenomenal ocean views
- Vintage weekender; dual level, open plan, large deck and rumpus
- Contemporary kitchen, two modern bathrooms, three bedrooms
- DA approved plans in place for a sensational, tri-level residence
- Layout features glass-wrapped interiors and full-length terraces
- Kitchen w/butler's pantry, family room, gym, study, wine cellar
- Guest suite, full-floor parent's retreat, four bedrooms in total
- Opportunity knocks; restore original or start new build immediately
- 500m to Whale Beach's iconic surf break, known as 'The Wedge'