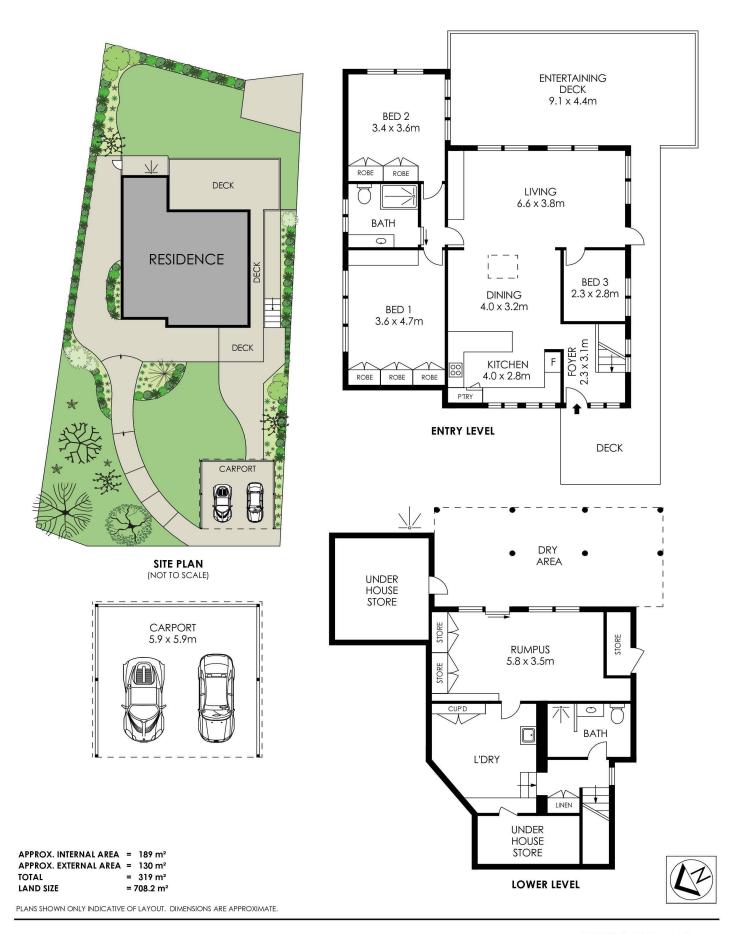

Designed by Quattro Architecture, the proposed residence features multiple living zones across three levels, matched by wide, ocean-facing decks and beautifully integrated landscaping; the open plan design includes a separate family room, study, gym and wine cellar, while the entire top floor is given over to a dazzling parent's retreat.

- Set above the centre of Whale Beach; phenomenal ocean views
- Vintage weekender; dual level, open plan, large deck and rumpus
- Contemporary kitchen, two modern bathrooms, three bedrooms
- DA approved plans in place for a sensational, tri-level residence
- Layout features glass-wrapped interiors and full-length terraces
- Kitchen w/butler's pantry, family room, gym, study, wine cellar
- Guest suite, full-floor parent's retreat, four bedrooms in total
- Opportunity knocks; restore original or start new build immediately
- 500m to Whale Beach's iconic surf break, known as 'The Wedge'