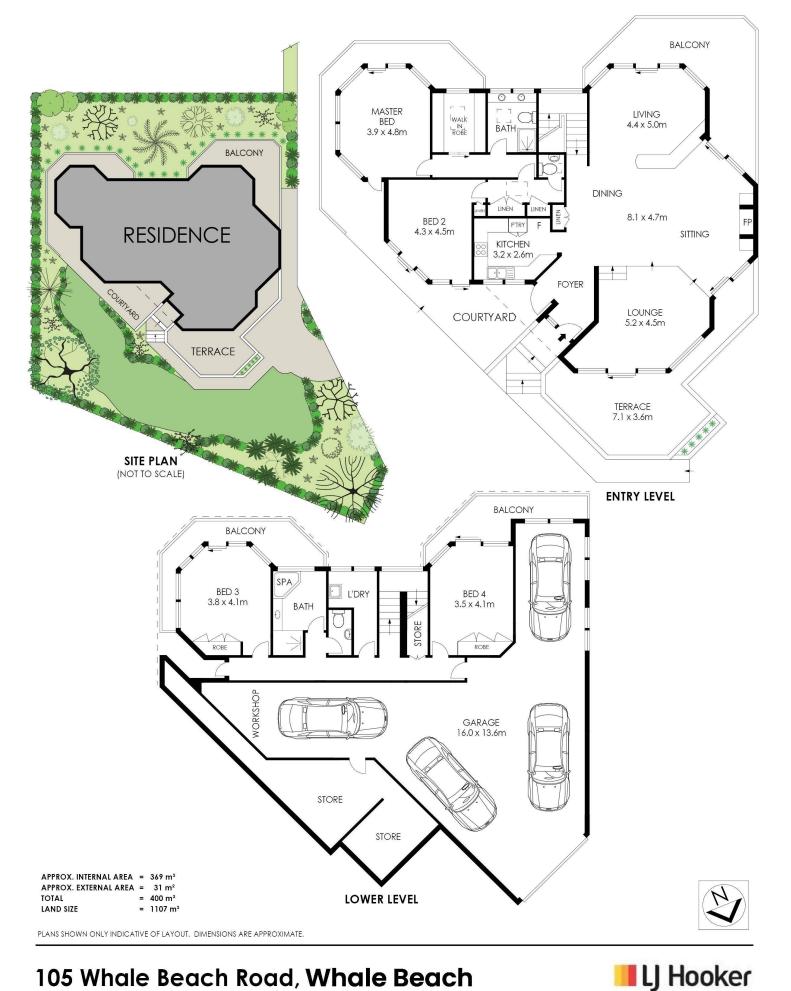

**Disclaimer:** All information contained therein is gathered from relevant third parties sources. We cannot guarantee or give any warranty about the information provided. Interested parties must rely solely on their own enquiries. The master suite, located on the entry level along with a versatile additional guest room, offers a private retreat. It includes a walk-in robe, ensuite, and opens onto a north-facing terrace, ideal for soaking in the sparkling outlook. On the lower level, the well-appointed guest bedrooms share a spacious bathroom with a luxurious spa bath, creating a welcoming haven for family or visitors. Internal access to the five-car garage, along with abundant storage and an internal laundry, adds both convenience and practicality.

Recently refreshed with new carpet and paint, the property is move-in ready, while also offering incredible potential for those seeking to renovate or rebuild. The versatile floorplan accommodates multiple living zones, with balconies on both levels ensuring you can enjoy the sweeping views from every angle.

- Secluded and private, located in a private and exclusive enclave of Whale Beach

- Sunlit open plan living with a cosy sunken lounge and feature fireplace, perfect for entertaining

- Master suite with walk-in robe, ensuite, and access to a north-facing terrace

- Spacious guest bedrooms with access to a full bathroom featuring a spa bath

- Five-car garage with internal access, internal laundry room and ample storage

- Northerly light and sea breezes flow through every room, with balconies and views from both levels

### More About this Property

| Property ID   | BF2F6Z              |
|---------------|---------------------|
| Property Type | House               |
| Land Area     | 1107 m <sup>2</sup> |