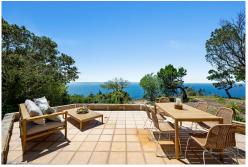

Spread across two spacious levels, the home is bathed in northerly sunshine and enjoys refreshing sea breezes from all directions. The open-plan layout is designed for seamless living, with expansive windows and sliding doors framing the stunning coastal landscape. A sunken lounge area, warmed by a central fireplace, provides the perfect spot for relaxation, while the ideal aspect floods the home with natural light and maintains a constant connection to the outdoors.

Recently refreshed with new carpet and paint, the property is move-in ready, while also offering incredible potential for those seeking to renovate or rebuild. The versatile floorplan accommodates multiple living zones, with balconies on both levels ensuring you can enjoy the sweeping views from every angle.