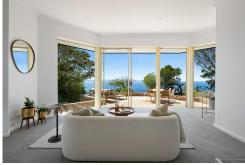

Spread across two spacious levels, the home is bathed in northerly sunshine and enjoys refreshing sea breezes from all directions. The open-plan layout is designed for seamless living, with expansive windows and sliding doors framing the stunning coastal landscape. A sunken lounge area, warmed by a central fireplace, provides the perfect spot for relaxation, while the ideal aspect floods the home with natural light and maintains a constant connection to the outdoors.

Recently refreshed with new carpet and paint, the property is move-in ready, while also offering incredible potential for those seeking to renovate or rebuild. The versatile floorplan accommodates multiple living zones, with balconies on both levels ensuring you can enjoy the sweeping views from every angle.