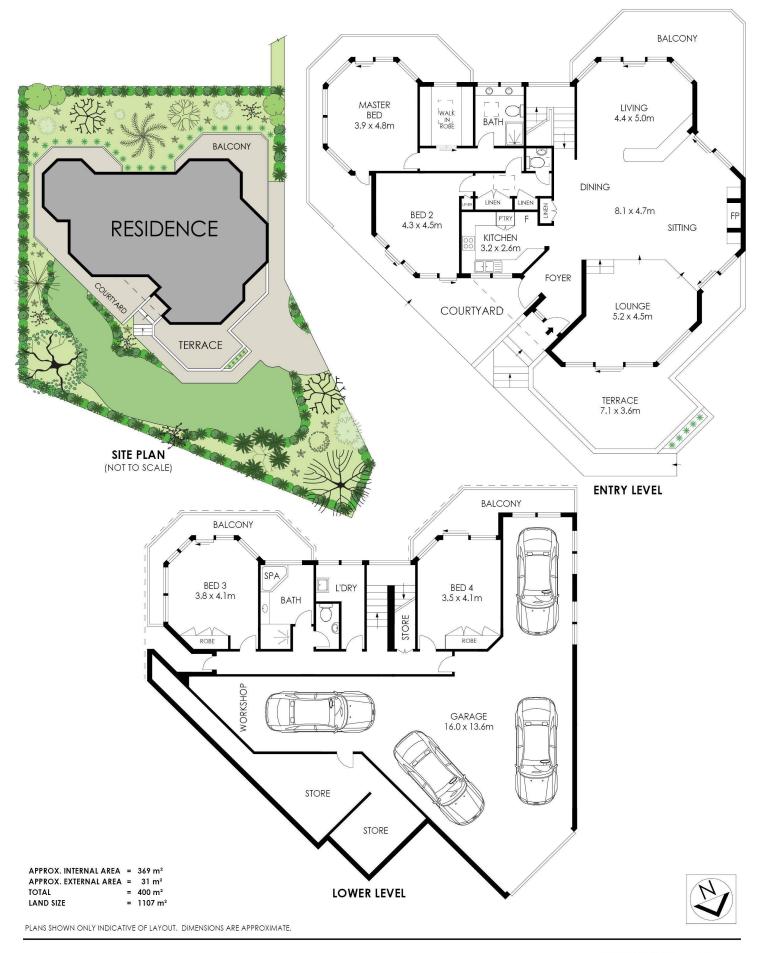

### **BJ Edwards**

0420 304 140

bjedwards@ljhpb.com.au

LJ Hooker Palm Beach (02) 9974 5999

The master suite, located on the entry level along with a versatile additional guest room, offers a private retreat. It includes a walk-in robe, ensuite, and opens onto a north-facing terrace, ideal for soaking in the sparkling outlook. On the lower level, the well-appointed guest bedrooms share a spacious bathroom with a luxurious spa bath, creating a welcoming haven for family or visitors. Internal access to the five-car garage, along with abundant storage and an internal laundry, adds both convenience and practicality.

Recently refreshed with new carpet and paint, the property is move-in ready, while also offering incredible potential for those seeking to renovate or rebuild. The versatile floorplan accommodates multiple living zones, with balconies on both levels ensuring you can enjoy the sweeping views from every angle.

### More About this Property

| Property ID   | BF2F6Z  |
|---------------|---------|
| Property Type | House   |
| Land Area     | 1107 m² |