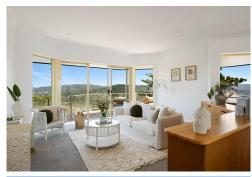

Spread across two spacious levels, the home is bathed in northerly sunshine and enjoys refreshing sea breezes from all directions. The open-plan layout is designed for seamless living, with expansive windows and sliding doors framing the stunning coastal landscape. A sunken lounge area, warmed by a central fireplace, provides the perfect spot for relaxation, while the ideal aspect floods the home with natural light and maintains a constant connection to the outdoors.

Recently refreshed with new carpet and paint, the property is move-in ready, while also offering incredible potential for those seeking to renovate or rebuild. The versatile floorplan accommodates multiple living zones, with balconies on both levels ensuring you can enjoy the sweeping views from every angle.