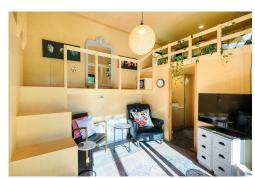

Built by Fox Cabin just 15 months ago, this home blends style, functionality, and affordability. At approximately 8m x 3m, it offers smart use of space with a modern kitchen featuring a sleek stainless steel benchtop, open living, and two cozy loft bedrooms on upper level.

Constructed with Nordic pine timber and a Coloursteel exterior, it's designed to last and look great. The home sits on wheels for easy transport, but it can also be securely attached to the ground for permanent placement.