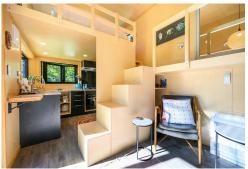

Built by Fox Cabin just 15 months ago, this home blends style, functionality, and affordability. At approximately 8m x 3m, it offers smart use of space with a modern kitchen featuring a sleek stainless steel benchtop, open living, and two cozy loft bedrooms on upper level.

Constructed with Nordic pine timber and a Coloursteel exterior, it's designed to last and look great. The home sits on wheels for easy transport, but it can also be securely attached to the ground for permanent placement.