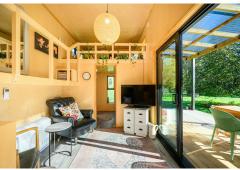

Built by Fox Cabin just 15 months ago, this home blends style, functionality, and affordability. At approximately 8m x 3m, it offers smart use of space with a modern kitchen featuring a sleek stainless steel benchtop, open living, and two cozy loft bedrooms on upper level.

Constructed with Nordic pine timber and a Coloursteel exterior, it's designed to last and look great. The home sits on wheels for easy transport, but it can also be securely attached to the ground for permanent placement.

### Contact

Jeannie Boswell 027 445 3048 jeannie@jeannieboswell.co.nz

LJ Hooker Palmerston North (06) 358 9009

Manawatu (1994) Ltd

Enjoy the outdoors with the included decking area, perfect for morning coffees or relaxing evenings.