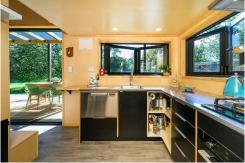

Built by Fox Cabin just 15 months ago, this home blends style, functionality, and affordability. At approximately 8m x 3m, it offers smart use of space with a modern kitchen featuring a sleek stainless steel benchtop, open living, and two cozy loft bedrooms on upper level.