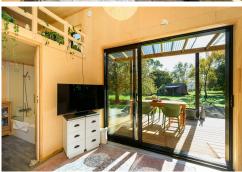

Built by Fox Cabin just 15 months ago, this home blends style, functionality, and affordability. At approximately 8m x 3m, it offers smart use of space with a modern kitchen featuring a sleek stainless steel benchtop, open living, and two cozy loft bedrooms on upper level.

Constructed with Nordic pine timber and a Coloursteel exterior, it's designed to last and look great. The home sits on wheels for easy transport, but it can also be securely attached to the ground for permanent placement.

### Contact

Jeannie Boswell 027 445 3048 jeannie@jeannieboswell.co.nz

LJ Hooker Palmerston North (06) 358 9009

Manawatu (1994) Ltd

Enjoy the outdoors with the included decking area, perfect for morning coffees or relaxing evenings.