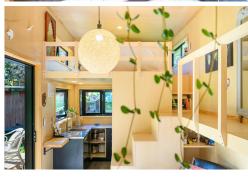

Built by Fox Cabin just 15 months ago, this home blends style, functionality, and affordability. At approximately 8m x 3m, it offers smart use of space with a modern kitchen featuring a sleek stainless steel benchtop, open living, and two cozy loft bedrooms on upper level.

Constructed with Nordic pine timber and a Coloursteel exterior, it's designed to last and look great. The home sits on wheels for easy transport, but it can also be securely attached to the ground for permanent placement.