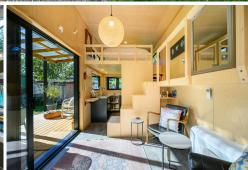

Built by Fox Cabin just 15 months ago, this home blends style, functionality, and affordability. At approximately 8m x 3m, it offers smart use of space with a modern kitchen featuring a sleek stainless steel benchtop, open living, and two cozy loft bedrooms on upper level.