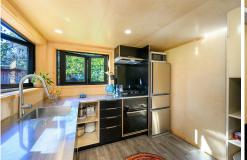

Built by Fox Cabin just 15 months ago, this home blends style, functionality, and affordability. At approximately 8m x 3m, it offers smart use of space with a modern kitchen featuring a sleek stainless steel benchtop, open living, and two cozy loft bedrooms on upper level.