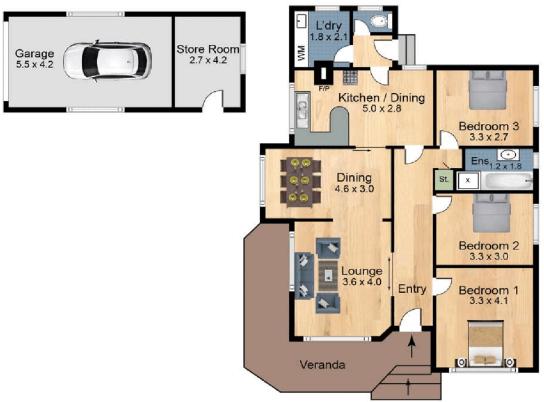

## 42 Emerson Street Wetherill Park 2164

Scales in metres. Indicative only. Dimensions are approximate. All information contained here in is gathered from sources we believe to be reliable. However we cannot guarantee its accuracy and interested persons should rely on their own enquires.