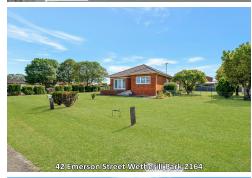

#### (LOT 14) 42 EMERSON STREET WETHERILL PARK:

1161m2, elevated, clear corner block with a 33.5m wide frontage plus an existing brick veneer well presented residence, suitable for owner occupier, investor or developer. WILL BE SOLD!!