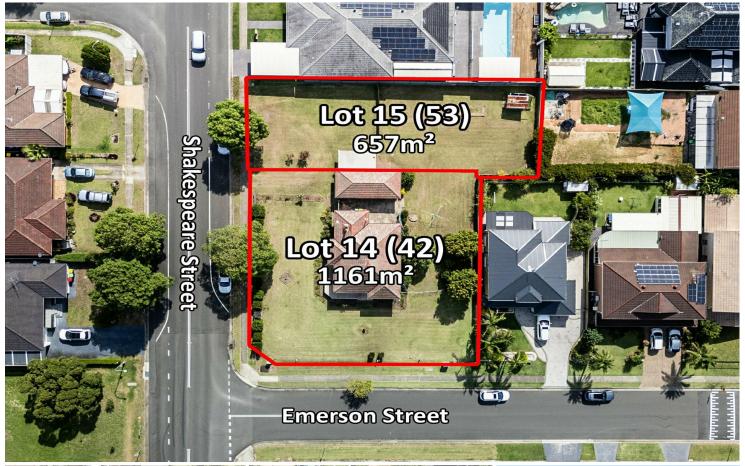

## Wetherill Park, 42 Emerson and 53 Shakespeare St

EXECUTOR'S ORDERS ARE TO SELL

Two adjoining properties being offered individually. Buy one or both and develop further. Tightly held and last traded in 1942, the families decision is to sell and to move forward. Prime hilltop location, surrounded by superb homes. Every amenity is at your fingertips, including multiple shopping centres, including Stocklands Wetherill Park, Hospital, Schools, bus at door + Tway is nearby, Wetherill Park TAFE, golf course, and sporting fields are also in close proximity.

OFFERS AND SETTLEMENT TERMS MAY BE DISCUSSED PRIOR TO AUCTION.

Opportunities like this are rare.

(LOT 15) 53 SHAKESPEARE STREET WETHERILL PARK :

657m2 vacant block of land. Dimensions 15.26m/16.29m x 42.5m (approx). Design and

#### (LOT 14) 42 EMERSON STREET WETHERILL PARK:

1161m2, elevated, clear corner block with a 33.5m wide frontage plus an existing brick veneer well presented residence, suitable for owner occupier, investor or developer. WILL BE SOLD!!