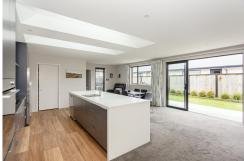

A modern bathroom with a separate toilet and a laundry located just down the hall contributes the amount of storage this property already provides.

The double ranch slider opens off the dining area and creates an indoor/outdoor flow onto the deck in the fully fenced, easy to maintain property which is great for entertaining or relaxing.

For Sale Buyer Enquiry Over \$995,000

View ljhooker.co.nz/UYRGF3

Contact Stephen Robertson 0274 731 112 stephenr@ljhoamaru.co.nz Skylights throughout the property open the space and allow the light and warmth to enter. The double glazing, pallet fire, and 2 heat pumps you are sure to keep warm on cooler days.