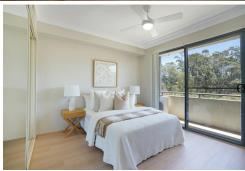

#### Key Features:

- Two generously sized bedrooms with built-in wardrobes; ensuite to the main
- Modern gallery kitchen with gas cooking and stone benchtops
- Split system air conditioning with ceiling fans in the bedrooms .
- Open-plan, oversized living area flowing onto a sunny balcony
- Freshly painted interiors with stylish floating timber floorboards throughout
- Secure complex with lift access and basement parking