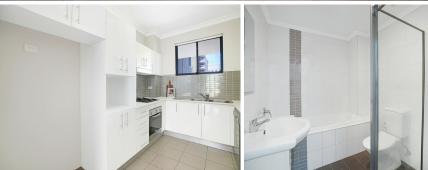

#### Key Features:

- Two generously sized bedrooms with built-in wardrobes; ensuite to the main
- Modern gallery kitchen with gas cooking and stone benchtops
- Split system air conditioning with ceiling fans in the bedrooms .
- Open-plan, oversized living area flowing onto a sunny balcony
- Freshly painted interiors with stylish floating timber floorboards throughout
- Secure complex with lift access and basement parking