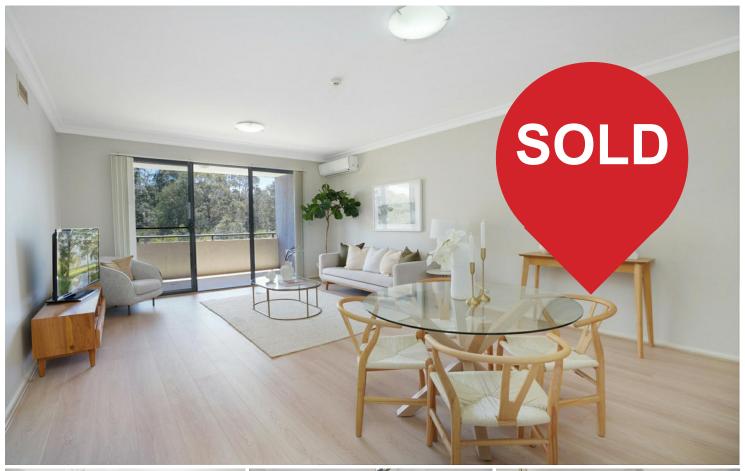

# Westmead, 53/32-34 Mons Road

Stylish, Spacious, and Ultra-Convenient Westmead Apartment

This spacious and well-presented 2-bedroom apartment offers an outstanding opportunity in the heart of Westmead's vibrant medical hub. Situated in an ultra-convenient, secure complex, it's just a short walk from train stations, T-Way services, popular schools, and local shops. With north-facing living areas overlooking a peaceful nature reserve, this apartment is perfect for modern living.

#### Key Features:

- Two generously sized bedrooms with built-in wardrobes; ensuite to the main
- Modern gallery kitchen with gas cooking and stone benchtops
- Split system air conditioning with ceiling fans in the bedrooms .
- Open-plan, oversized living area flowing onto a sunny balcony
- Freshly painted interiors with stylish floating timber floorboards throughout
- Secure complex with lift access and basement parking