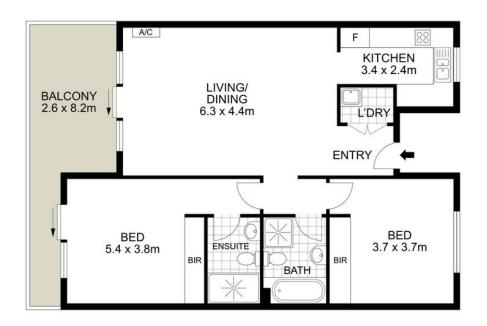

#### Key Features:

- Two generously sized bedrooms with built-in wardrobes; ensuite to the main
- Modern gallery kitchen with gas cooking and stone benchtops
- Split system air conditioning with ceiling fans in the bedrooms .
- Open-plan, oversized living area flowing onto a sunny balcony
- Freshly painted interiors with stylish floating timber floorboards throughout
- Secure complex with lift access and basement parking

# 53/32 Mons Road, Westmead

Measurements are approximate and not to scale. The vendor, agency and supplier will accept no liability for its accuracy, Interested parties are advised to make their own independent enquiries.