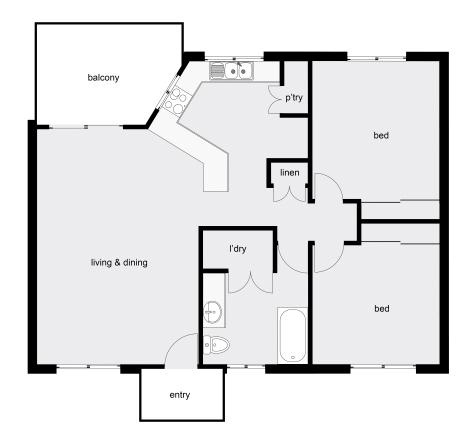

## Westcourt, 20/8-14 Rose Street

Spacious 2-Bedroom Inner City Apartment in Convenient Location

Offering doorstep access to the extensive shopping facilities of the DFO, this convenient apartment features generous proportions and offers a contemporary open plan layout flooded with natural light.

- \* Two generously sized bedrooms with modern bathroom
- \* Internal laundry
- \* A well-equipped kitchen with plenty of benchtop and cupboard space

LJ Hooker Cairns Edge Hill (07) 4053 9999

- \* Spacious balcony overlooking tropical surroundings
- \* Air conditioning
- \* In-ground pool, shared within the complex
- \* Allocated undercover car port

\*Currently Tenanted until August 2024

\*Council Rates: Approximately \$2,800.00 Per Annum

\*Body Corporate Fees: Approximately \$5,967.34 Per Annum

| Property ID   | 3VSAFMB                                                              |
|---------------|----------------------------------------------------------------------|
| Property Type | Unit                                                                 |
| Land Area     | 84 m²                                                                |
| Including     | Air Conditioning<br>Toilets (1)<br>Pool<br>Balcony<br>Built-in-Robes |