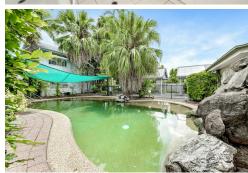

- \* Two generously sized bedrooms with modern bathroom
- \* Internal laundry
- \* A well-equipped kitchen with plenty of benchtop and cupboard space

LJ Hooker Cairns Edge Hill (07) 4053 9999

- \* Spacious balcony overlooking tropical surroundings
- \* Air conditioning
- \* In-ground pool, shared within the complex
- \* Allocated undercover car port

\*Currently Tenanted until August 2024

\*Council Rates: Approximately \$2,800.00 Per Annum

\*Body Corporate Fees: Approximately \$5,967.34 Per Annum

| Property ID   | 3VSAFMB                                                              |
|---------------|----------------------------------------------------------------------|
| Property Type | Unit                                                                 |
| Land Area     | 84 m²                                                                |
| Including     | Air Conditioning<br>Toilets (1)<br>Pool<br>Balcony<br>Built-in-Robes |