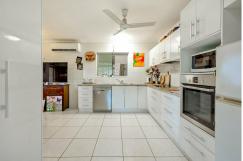

Modernised kitchen with stone bench tops and equipped with an electric cook top and oven and plenty of storage for your needs.

Three good size bedrooms plus an additional office with direct access to the garage, ideal for work or study.