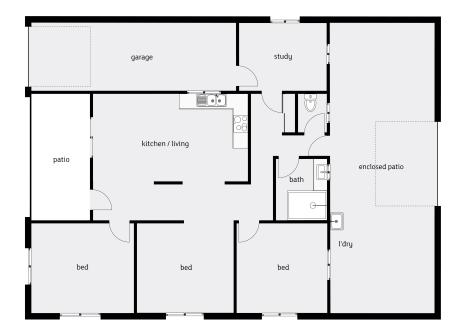

# Westcourt, 288 Buchan Street

Solid opportunity for investor or first time buyer

This solid single level property offers a great chance for first-time buyers, downsizers or investors!

The open plan living, dining, and kitchen area provides a comfortable space for everyday living.

Modernised kitchen with stone bench tops and equipped with an electric cook top and oven and plenty of storage for your needs.

Three good size bedrooms plus an additional office with direct access to the garage, ideal for work or study.

Modernised family bathroom with separate toilet.

### **Contact**

**Nadine Edwards** 0423 602 606 nedwards@ljheh.com.au

**Harriet Donnelly** 0417 160 171 harriet@ljheh.com.au

LJ Hooker Cairns Edge Hill (07) 4053 9999

Enormous enclosed rear patio, complete with a roller door, offers versatile outdoor space, while the large garden and shed provide extra off-street storage options.

Whilst LJ Hooker Edge Hill has made every effort to ensure the accuracy of the floorplan contained here, measurements are approximate and no responsibility is taken for any error, omission or mis-statement. This plan is for illustration purposes only.