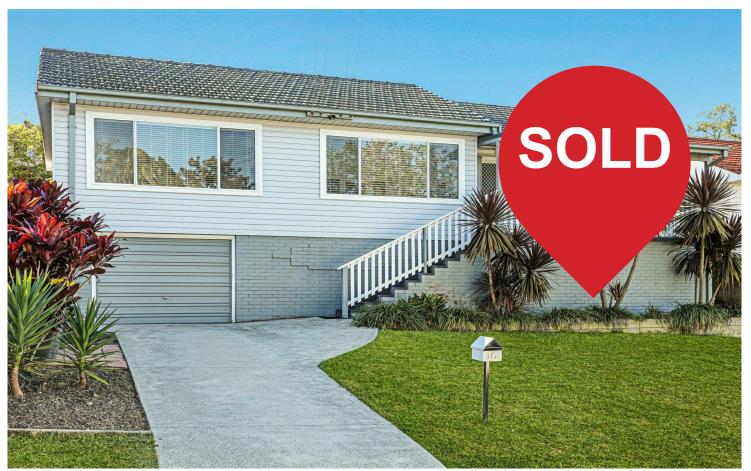

# West Wollongong, 16 Sheppard Street

Potential plus & packed with possibilities!

Perched on the high side of a popular tree-lined cul-de-sac is this immaculately modernised 3-bedroom home that will impress the most discerning buyers.

Easy care gardens, front and back, with a garage under completes the picture. An inspection is a must.

For Sale \$929,000

View

ljhooker.com.au/UWEHQZ

**Contact** 

Jake Stylis 0401 924 141 jake.stylis@ljhooker.com.au

#### Features:

LJ Hooker Wollongong 02 4229 8600 Huge bedrooms, two with BIW's
Renovated kitchen
Large L-shape living & dining
Modernised bathroom
Space at the rear for future extensions (STCA)
Laundry with extra toilet