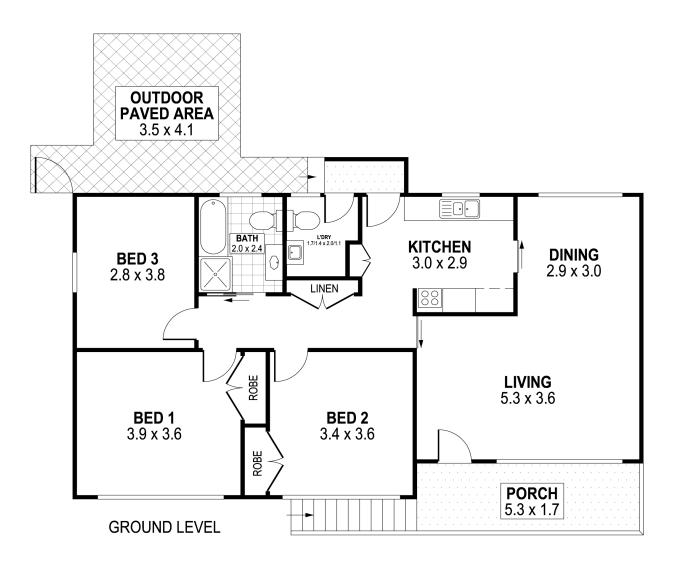

### LJ Hooker Wollongong 02 4229 8600

69 Kembla Street, WOLLONGONG NSW 2500 wollongong.ljhooker.com.au | wollongong@ljhooker.com.au

LOWER LEVEL

0 1 2 3 4

SCALE (METRES)

PLANS SHOWN ONLY INDICATIVE OF LAYOUT. DIMENSIONS ARE APPROXIMATE.

16 SHEPPARD STREET

 $\begin{array}{c} \text{INT} \; : \; 96\text{m}^2 \\ \text{EXT} \; : \; 25\text{m}^2 \\ \text{GARAGE} \; : \; 21\text{m}^2 \end{array}$ 

**WEST WOLLONGONG** 

LJ Hooker Wollongong 02 4229 8600