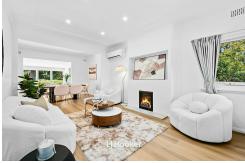

- Bright and spacious living/dining area with fireplace and garden vistas
- New designer kitchen equipped with a suite of premium Smeg appliances
- 40mm stone benchtops, gas cooking, breakfast bar and soft-close cabinetry