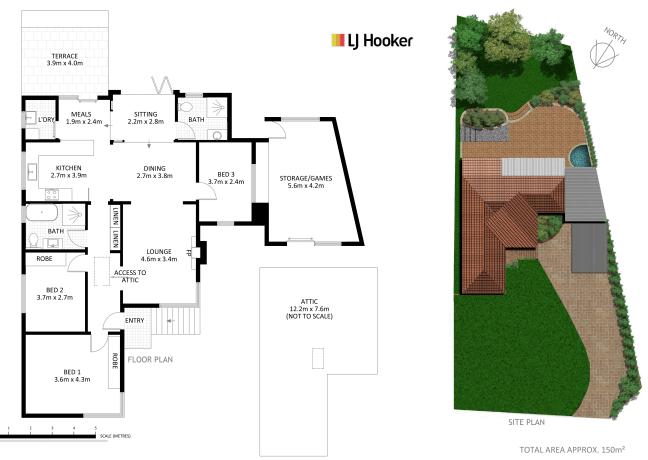

44 Kamilaroy Road, West Pymble

Disclaimer: Plans shown are for presentation purposes and are not part of any legal document. All measurements and figures are approximate.

LJ Hooker Gordon (02) 9496 8000

LOT SIZE APPROX. 682.9m<sup>2</sup>

**Disclaimer:** All information contained therein is gathered from relevant third parties sources. We cannot guarantee or give any warranty about the information provided. Interested parties must rely solely on their own enquiries.