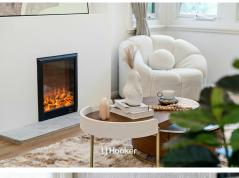

- Bright and spacious living/dining area with fireplace and garden vistas
- New designer kitchen equipped with a suite of premium Smeg appliances
- 40mm stone benchtops, gas cooking, breakfast bar and soft-close cabinetry

- Sitting room with peaceful views to the sun-soaked private gardens
- Low maintenance backyard with child-friendly level lawns and a paved terrace
- Tranquil water feature, established gardens and exceptional privacy
- Immaculate double bedrooms resting under 2.7m ornate high ceilings
- Modern bathrooms, the main with a deep tub, rainshower and stone vanity
- Versatile studio with its own entry ideal for teens, guests or a home office
- High quality hybrid flooring with timber texture and reverse cycle air conditioning
- Single carport plus abundant additional off-street parking