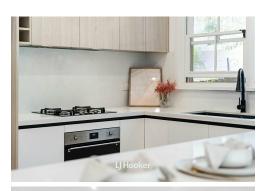

- Bright and spacious living/dining area with fireplace and garden vistas
- New designer kitchen equipped with a suite of premium Smeg appliances
- 40mm stone benchtops, gas cooking, breakfast bar and soft-close cabinetry