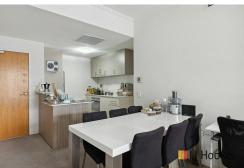

The kitchen is well equipped with an electric cooktop, double basin sink, plenty of cupboard space including overhead cupboards and looks over the lounge/dining area which flows out to the balcony.

For Sale \$469,000