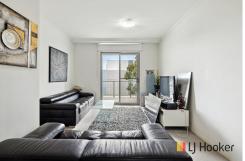

The kitchen is well equipped with an electric cooktop, double basin sink, plenty of cupboard space including overhead cupboards and looks over the lounge/dining area which flows out to the balcony.

For Sale \$469,000