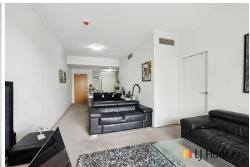

The kitchen is well equipped with an electric cooktop, double basin sink, plenty of cupboard space including overhead cupboards and looks over the lounge/dining area which flows out to the balcony.

For Sale \$469,000