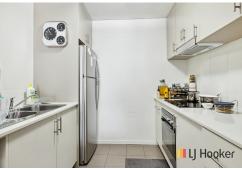

The kitchen is well equipped with an electric cooktop, double basin sink, plenty of cupboard space including overhead cupboards and looks over the lounge/dining area which flows out to the balcony.

For Sale \$469,000