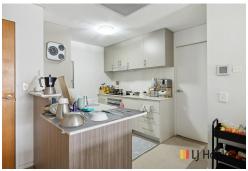

The kitchen is well equipped with an electric cooktop, double basin sink, plenty of cupboard space including overhead cupboards and looks over the lounge/dining area which flows out to the balcony.

For Sale \$469,000