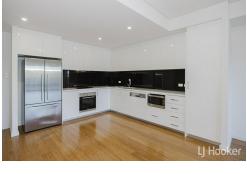

## West Leederville, 31/110 Cambridge Street MODERN STYLISH APARTMENT...VIBRANT LIFESTYLE. SPACIOUS BALCONY....

Welcome.. Just minutes from the city, this apartment offers unparalleled convenience with easy access to public transport and the freeway. Embrace the vibrant local lifestyle with shopping, cafes, entertainment right at your doorstep. This modern apartment features a thoughtfully designed living space equipped with high-quality amenities. The kitchen includes a fridge, dishwasher, microwave, while the bathroom, seperate sink, washing machine,dryer with floor- ceiling tiles.