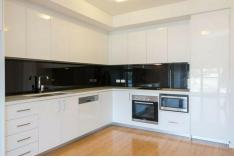

## West Leederville, 31/110 Cambridge Street MODERN STYLISH APARTMENT...VIBRANT LIFESTYLE. SPACIOUS BALCONY....

Welcome.. Just minutes from the city, this apartment offers unparalleled convenience with easy access to public transport and the freeway. Embrace the vibrant local lifestyle with shopping, cafes, entertainment right at your doorstep. This modern apartment features a thoughtfully designed living space equipped with high-quality amenities. The kitchen includes a fridge, dishwasher, microwave, while the bathroom, seperate sink, washing machine,dryer with floor- ceiling tiles.