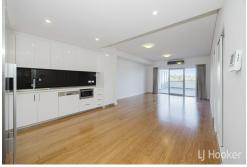

## West Leederville, 31/110 Cambridge Street MODERN STYLISH APARTMENT...VIBRANT LIFESTYLE. SPACIOUS BALCONY....

Welcome.. Just minutes from the city, this apartment offers unparalleled convenience with easy access to public transport and the freeway. Embrace the vibrant local lifestyle with shopping, cafes, entertainment right at your doorstep. This modern apartment features a thoughtfully designed living space equipped with high-quality amenities. The kitchen includes a fridge, dishwasher, microwave, while the bathroom, seperate sink, washing machine,dryer with floor- ceiling tiles.

2split system reverse cycle air conditioners, offering comfort all year-round. Relax on your South facing 44sqm private balcony or take advantage of the fantastic communal facilities with entertainment area including bbq, decking, solar-heated pool and an air-conditioned gym.