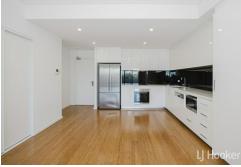

## West Leederville, 31/110 Cambridge Street MODERN STYLISH APARTMENT...VIBRANT LIFESTYLE. SPACIOUS BALCONY....

Welcome.. Just minutes from the city, this apartment offers unparalleled convenience with easy access to public transport and the freeway. Embrace the vibrant local lifestyle with shopping, cafes, entertainment right at your doorstep. This modern apartment features a thoughtfully designed living space equipped with high-quality amenities. The kitchen includes a fridge, dishwasher, microwave, while the bathroom, seperate sink, washing machine,dryer with floor- ceiling tiles.