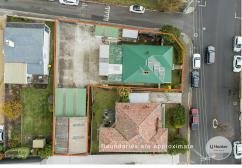

### **More About this Property**

| 5WETFCS                                                          |
|------------------------------------------------------------------|
| House                                                            |
| 118 m2                                                           |
| 572 m2                                                           |
| Air Conditioning<br>Fire Place<br>Built-in-Robes<br>Solar Panels |
|                                                                  |