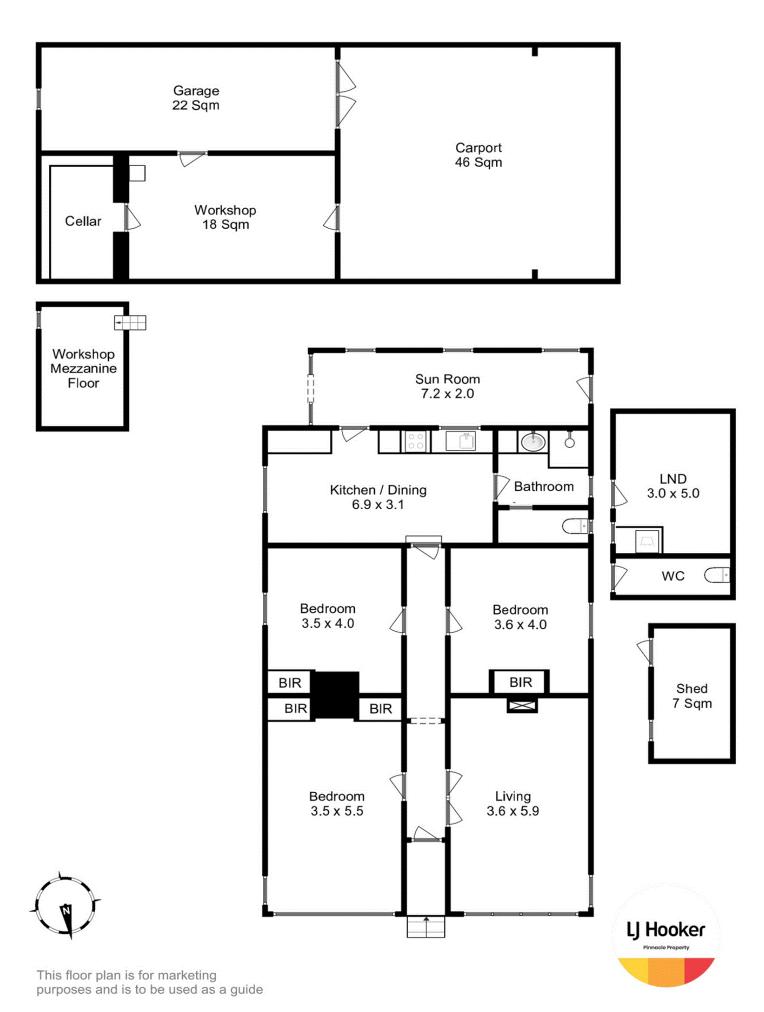

Offering ample living space including a lounge area, dining room, sunroom and three large bedrooms providing plenty of room for relaxation and entertaining.

Step outside to discover more than ample parking space which consists of a garage, double carport and loads of off street parking which is a rarity for the area.