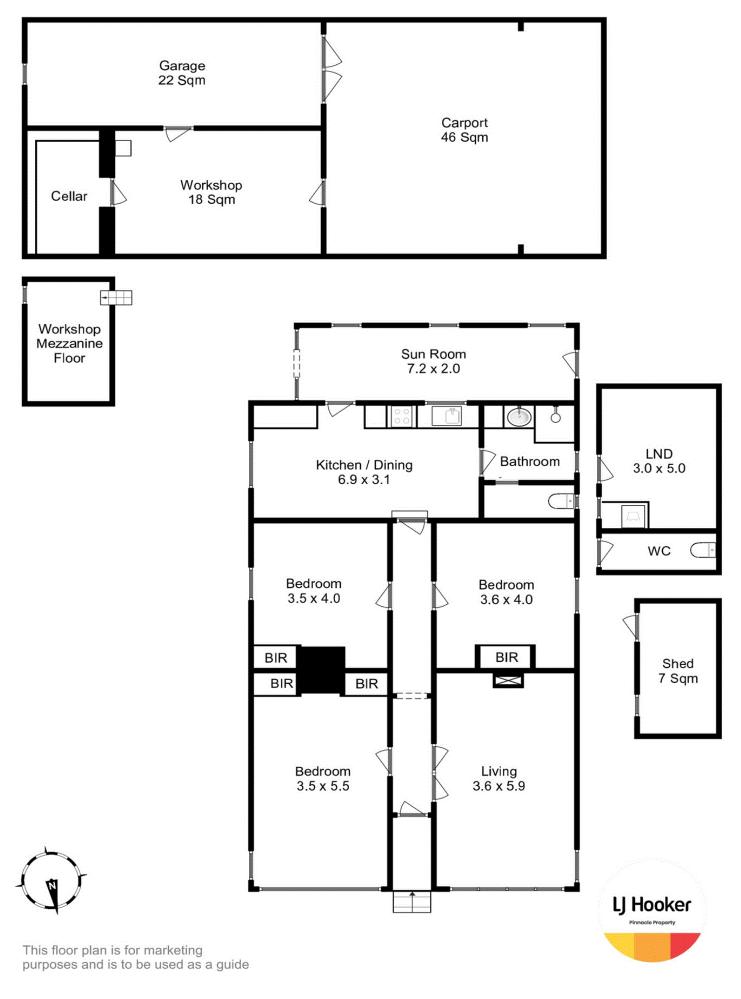

Offering ample living space including a lounge area, dining room, sunroom and three large bedrooms providing plenty of room for relaxation and entertaining.

Step outside to discover more than ample parking space which consists of a garage, double carport and loads of off street parking which is a rarity for the area.

## More About this Property

| Property ID   | 5WETFCS                                                          |
|---------------|------------------------------------------------------------------|
| Property Type | House                                                            |
| House Size    | 118 m2                                                           |
| Land Area     | 572 m2                                                           |
| Including     | Air Conditioning<br>Fire Place<br>Built-in-Robes<br>Solar Panels |