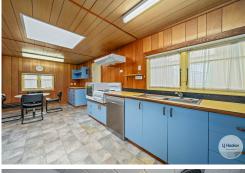

Offering ample living space including a lounge area, dining room, sunroom and three large bedrooms providing plenty of room for relaxation and entertaining.

Step outside to discover more than ample parking space which consists of a garage, double carport and loads of off street parking which is a rarity for the area.

## More About this Property

| Property ID   | 5WETFCS                                                          |
|---------------|------------------------------------------------------------------|
| Property Type | House                                                            |
| House Size    | 118 m2                                                           |
| Land Area     | 572 m2                                                           |
| Including     | Air Conditioning<br>Fire Place<br>Built-in-Robes<br>Solar Panels |