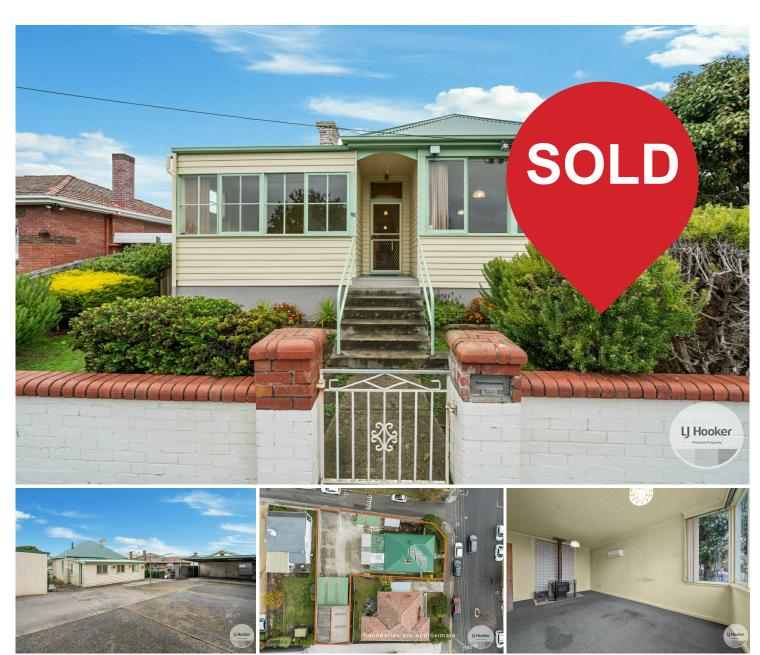

## West Hobart, 91 Lansdowne Crescent Lucrative Buy in Lansdowne

Nestled in the heart of West Hobart, this charming property at 91 Lansdowne Crescent offers not only location but a blank canvas to make your own. This residence provides an idyllic retreat while being conveniently located near the city's amenities.

Offering ample living space including a lounge area, dining room, sunroom and three large bedrooms providing plenty of room for relaxation and entertaining.

Step outside to discover more than ample parking space which consists of a garage, double carport and loads of off street parking which is a rarity for the area.

Enjoy the convenience of being just minutes away from Hobart's CBD, renowned restaurants, cafes, schools, and public transport options.

West Hobart is known for its leafy streets, historic homes, and vibrant community

## More About this Property

| Property ID   | 5WETFCS                                                          |
|---------------|------------------------------------------------------------------|
| Property Type | House                                                            |
| House Size    | 118 m2                                                           |
| Land Area     | 572 m2                                                           |
| Including     | Air Conditioning<br>Fire Place<br>Built-in-Robes<br>Solar Panels |