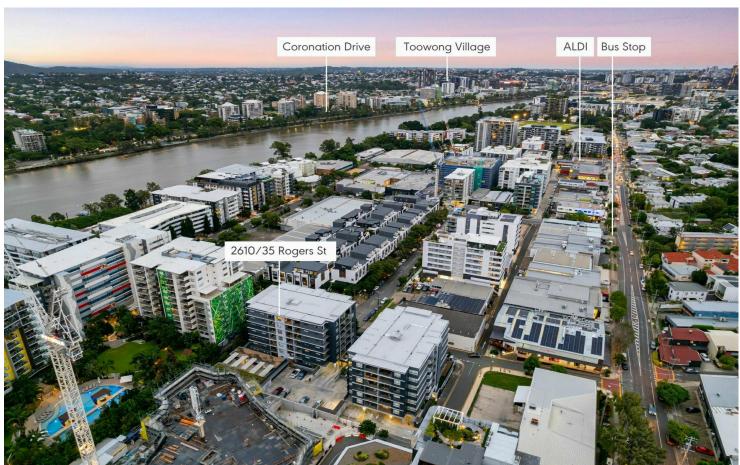

## West End, 2610/35 Rogers street

Experience Elevated Urban Living at 35 Rogers Street(Tondara Lane), West End

Muse is a boutique collection of 132 apartments comprising two buildings, Clio and Thalia.

Apartment 2610 sits on the top floor (level 6) of the Thalia. Apartments with this view and aspect are rarely available.

Embrace the vibrant lifestyle of West End at

2610/35 Tondara Lane, where living, working, and socializing are all just a stone's throw from your front door.

Nestled in this thriving locale, your charming one-bedroom haven puts everything within reach. With the river close by and Montague Markets nearby, your car may become a mere accessory in this bustling neighborhood.

Traveling to the CBD is a breeze with quick bus connections, and on Saturday mornings,

For Sale Please Call

View ljhooker.com.au/17ZHYT

Contact

**Eddie Singh** 0450534643 eddie.singh@ljhooker.com.au

LJ Hooker St Lucia (07) 3371 2126 the West End Market beckons for the freshest produce just a leisurely stroll away.

Nestled in the heart of West End, this prime location offers seamless access to Woolworths, vibrant cafes, restaurants, chic boutiques, and cultural attractions, with the CBD easily within reach for an unparalleled urban living experience.