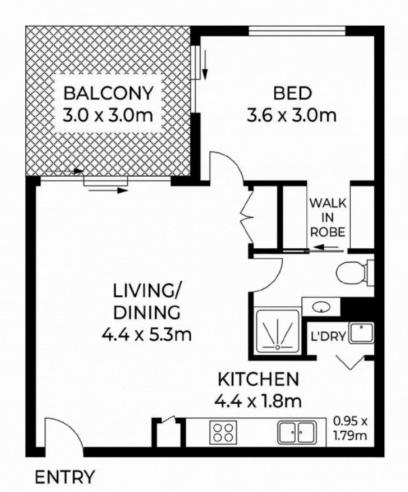

Nestled in this thriving locale, your charming one-bedroom haven puts everything within reach. With the river close by and Montague Markets nearby, your car may become a mere accessory in this bustling neighborhood.

Top-floor living with conveniences like a walk-in robe and air conditioning in both living and
bedroom areas

Art enthusiasts and coffee connoisseurs will find delight in this insider's tip: QAGOMA beckons for art lovers, while a plethora of cafes cater to those in pursuit of the perfect brew.