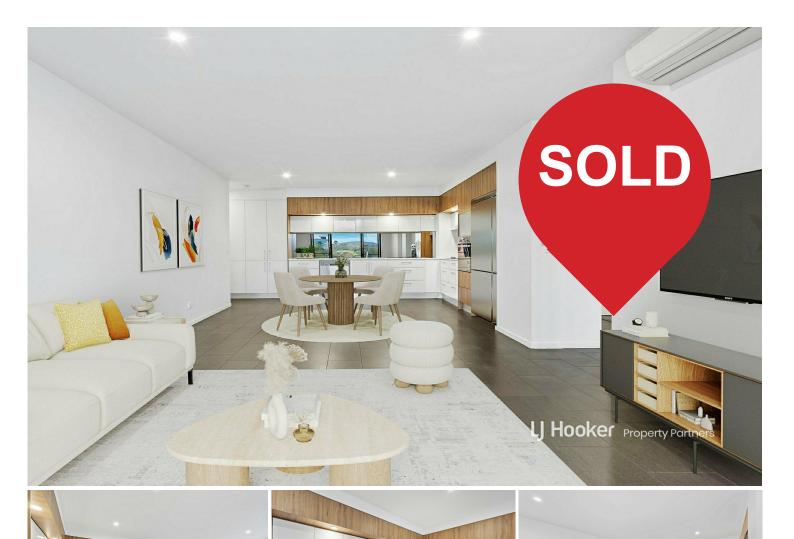

## West End, 415/16 Beesley Street SOLD BY VICTOR LAI

We're pleased to present this stylish two-bedroom apartment in the heart of West End's vibrant cultural precinct. Located in a sleek, architecturally designed complex, this residence combines modern comfort with an unbeatable location, just minutes from Brisbane's best attractions. With a spacious private balcony, contemporary kitchen, well-appointed bathrooms, and exclusive rooftop amenities, this apartment offers an ideal lifestyle for anyone seeking comfort and convenience in a lively inner-city locale.

Inside, the apartment's thoughtful layout maximizes space and functionality. The open-plan living area flows seamlessly to the private balcony, offering a peaceful spot to enjoy views over the neighborhood. The stylish kitchen features stone benchtops, a mirrored splashback, and premium appliances, perfect for both everyday meals and entertaining.

- Sleek kitchen with quality stone benchtop, mirrored splashback, ample cabinetry, and

LJ Hooker Property Partners 07 3344 0288

**Disclaimer:** All information contained therein is gathered from relevant third parties sources. We cannot guarantee or give any warranty about the information provided. Interested parties must rely solely on their own enquiries.