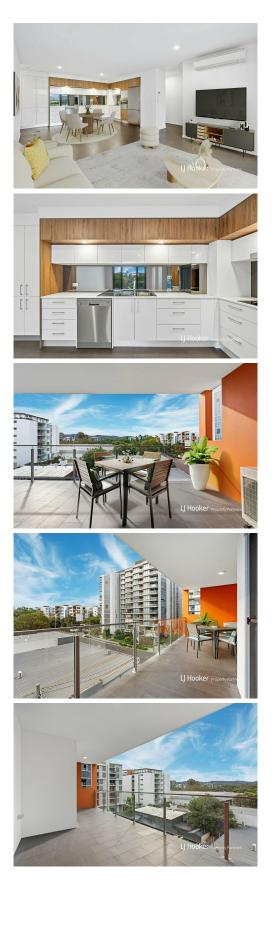

Inside, the apartment's thoughtful layout maximizes space and functionality. The open-plan living area flows seamlessly to the private balcony, offering a peaceful spot to enjoy views over the neighborhood. The stylish kitchen features stone benchtops, a mirrored splashback, and premium appliances, perfect for both everyday meals and entertaining.

Both bathrooms are designed for style and practicality, with modern fixtures, ample storage, and sleek wood accents that complement the apartment's contemporary aesthetic. The spacious primary bathroom features a large glass shower, and both bathrooms mirror each other in design, creating a consistent and polished look throughout.

The rooftop amenities set this residence apart, offering a pool area with sun lounges, a BBQ zone with ample counter space, a full-sized grill, and a mini-fridge. With mountain and river views, the rooftop retreat is an ideal setting for weekend relaxation or entertaining friends above the bustling city.

Location Highlights:

- 2 km to Southbank Parklands Brisbane's green oasis in the city
- 100 m to Aldi supermarket and bus stop for ultimate convenience
- 650 m to Montague Markets with Woolworths, specialty stores, and dining options
- 1.3 km to West End Ferry Terminal, offering easy river access to the city