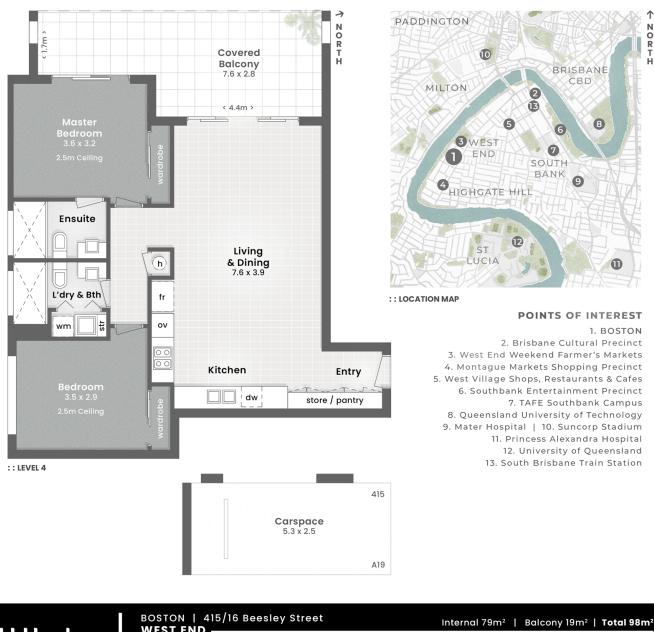

- Well-designed floor plan with two generous bedrooms, two contemporary bathrooms, and ample storage

- Close to Montague Markets, Aldi, West End Ferry Terminal, and excellent transport options for easy city access

Location Highlights:

- 2 km to Southbank Parklands Brisbane's green oasis in the city
- 100 m to Aldi supermarket and bus stop for ultimate convenience
- 650 m to Montague Markets with Woolworths, specialty stores, and dining options
- 1.3 km to West End Ferry Terminal, offering easy river access to the city