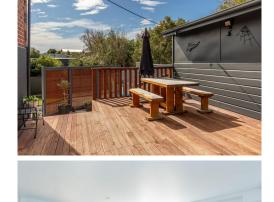

With two heat pumps for all-season comfort, three spacious bedrooms, and a flexible bonus room, there's plenty of room for the whole family and pets. The open plan lounge, dining and modern kitchen is a sunny, cozy space. The expansive deck that flows off the back of the house is perfect for lounging in the sun over the next few months and that leads to a bonus room to be used however you envision. With plenty of off street parking and a double garage - not to mention lots of storage!