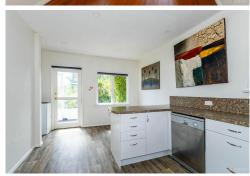

#### Red Brick on Rathmore

This solid brick home in West End is conveniently located close to schools, shops, and transport. Featuring two bedrooms with built-in wardrobes indoors plus a handy sleepout outside. The tidy and modern kitchen is well-equipped, with a separate living area and sunroom leading from here. The bathroom is also modern with a shower over bath and a separate toilet. The home offers ample storage throughout.