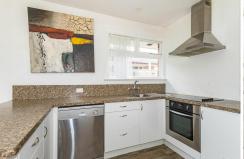

#### Red Brick on Rathmore

This solid brick home in West End is conveniently located close to schools, shops, and transport. Featuring two bedrooms with built-in wardrobes indoors plus a handy sleepout outside. The tidy and modern kitchen is well-equipped, with a separate living area and sunroom leading from here. The bathroom is also modern with a shower over bath and a separate toilet. The home offers ample storage throughout.