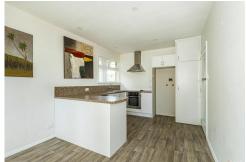

#### Red Brick on Rathmore

This solid brick home in West End is conveniently located close to schools, shops, and transport. Featuring two bedrooms with built-in wardrobes indoors plus a handy sleepout outside. The tidy and modern kitchen is well-equipped, with a separate living area and sunroom leading from here. The bathroom is also modern with a shower over bath and a separate toilet. The home offers ample storage throughout.