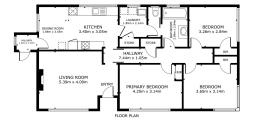

The property offers three good-sized bedrooms, each featuring wardrobes. Once you've happily moved in, your to-do list might just include a fresh coat of paint and some new carpets in the lounge and bedrooms?

## **More About this Property**

| Property ID          | 14R9GTA |
|----------------------|---------|
| <b>Property Type</b> | House   |
| House Size           | 110 m²  |
| Land Area            | 506 m²  |