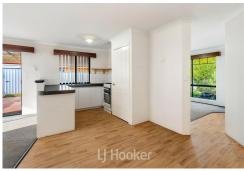

- \* 3 bedrooms
- \* 1 bathroom including bath
- \* 2 living areas including lounge, dining and separate front lounge room
- \* Kitchen has a freestanding gas cooktop and oven
- \* Fridge recess
- \* Built in pantry
- \* Reverse cycle in central living
- \* Wood fire to centre family conversation
- \* Ceiling fan in master bedroom