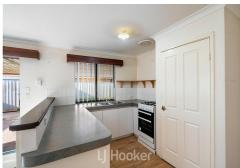

- \* 3 bedrooms
- \* 1 bathroom including bath
- \* 2 living areas including lounge, dining and separate front lounge room
- \* Kitchen has a freestanding gas cooktop and oven
- \* Fridge recess
- \* Built in pantry
- \* Reverse cycle in central living
- \* Wood fire to centre family conversation
- \* Ceiling fan in master bedroom