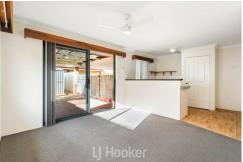

- \* 3 bedrooms
- \* 1 bathroom including bath
- \* 2 living areas including lounge, dining and separate front lounge room
- \* Kitchen has a freestanding gas cooktop and oven
- \* Fridge recess
- \* Built in pantry
- \* Reverse cycle in central living
- \* Wood fire to centre family conversation
- \* Ceiling fan in master bedroom