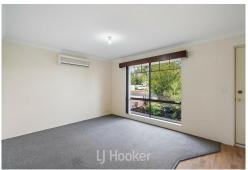

- \* 3 bedrooms
- \* 1 bathroom including bath
- \* 2 living areas including lounge, dining and separate front lounge room
- \* Kitchen has a freestanding gas cooktop and oven
- \* Fridge recess
- \* Built in pantry
- \* Reverse cycle in central living
- \* Wood fire to centre family conversation
- \* Ceiling fan in master bedroom