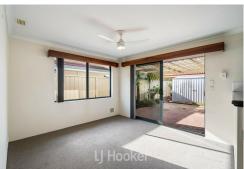

- \* 3 bedrooms
- \* 1 bathroom including bath
- \* 2 living areas including lounge, dining and separate front lounge room
- \* Kitchen has a freestanding gas cooktop and oven
- \* Fridge recess
- \* Built in pantry
- \* Reverse cycle in central living
- \* Wood fire to centre family conversation
- \* Ceiling fan in master bedroom

For Sale Please Call

View

ljhooker.com.au/180UHND

Contact Karen Kemp 0417 178 098 karen.kemp@ljhsouthwest.com.au

LJ Hooker Property South West WA (08) 9791 6880

- \* Double carport
- \* Solar hot water system
- \* Fully fenced lot of 450m2
- \* Small garden shed approx. 4x4m
- \* Paved around home including courtyard
- \* North facing small alfresco area
- \* Plenty of parking space and established lawns and gardens, easy care with some reticulation.
- \* Solid Brick and tile unit built in 1999
- \* Approx. 120sqm under main roof, stand alone unit with no strata fees