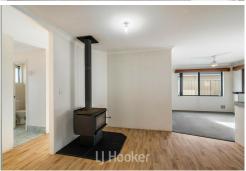

- \* 3 bedrooms
- \* 1 bathroom including bath
- \* 2 living areas including lounge, dining and separate front lounge room
- \* Kitchen has a freestanding gas cooktop and oven
- \* Fridge recess
- \* Built in pantry
- \* Reverse cycle in central living
- \* Wood fire to centre family conversation
- \* Ceiling fan in master bedroom