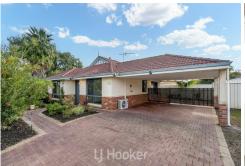

- \* 3 bedrooms
- \* 1 bathroom including bath
- \* 2 living areas including lounge, dining and separate front lounge room
- \* Kitchen has a freestanding gas cooktop and oven
- \* Fridge recess
- \* Built in pantry
- \* Reverse cycle in central living
- \* Wood fire to centre family conversation
- \* Ceiling fan in master bedroom

For Sale Please Call

View

ljhooker.com.au/180UHND

Contact Karen Kemp 0417 178 098 karen.kemp@ljhsouthwest.com.au

LJ Hooker Property South West WA (08) 9791 6880

- \* Double carport
- \* Solar hot water system
- \* Fully fenced lot of 450m2
- \* Small garden shed approx. 4x4m
- \* Paved around home including courtyard
- \* North facing small alfresco area
- \* Plenty of parking space and established lawns and gardens, easy care with some reticulation.
- \* Solid Brick and tile unit built in 1999
- \* Approx. 120sqm under main roof, stand alone unit with no strata fees