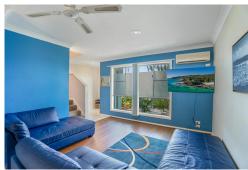

## Townhouse in waterfront complex

This well presented townhouse provides an easy care lifestyle with water views and amenities.

The functional layout features an open-plan living and dining area creating a light filled area ideal for entertaining. The neat kitchen is both functional and stylish, while a separate laundry adds to the practicality of the layout.

- Undercover car park.
- Air conditioned master bedroom and living.
- Water access, picnic tables, and pontoon all included within the complex.

| Property ID   | 1XSVF5A     |
|---------------|-------------|
| Property Type | Townhouse   |
| Including     | Toilets (2) |