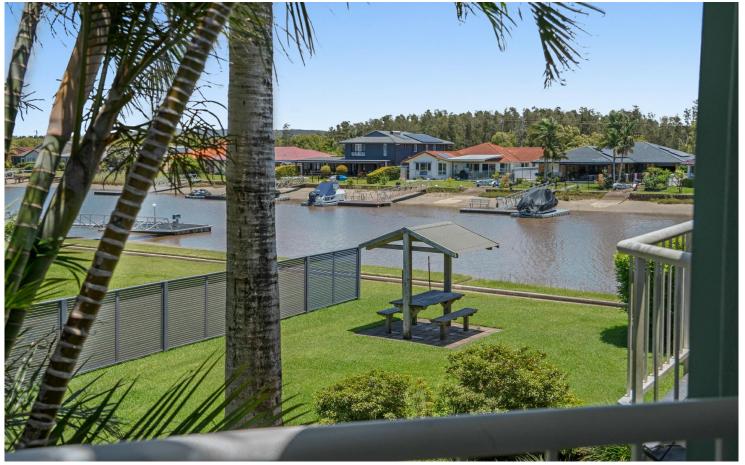

Accommodation comprises of two spacious bedrooms, the master bedroom offers both a built-in robe and a walk-in robe for ample storage, while the second bedroom includes a built-in robe.

Set within a sought-after complex, residents enjoy access amenities such as a pool, a tennis court, and pontoon .This townhouse is an excellent opportunity to embrace a relaxed, low-maintenance lifestyle in a vibrant community setting.

- Undercover car park.
- Air conditioned master bedroom and living.
- Water access, picnic tables, and pontoon all included within the complex.

| Property ID   | 1XSVF5A     |
|---------------|-------------|
| Property Type | Townhouse   |
| Including     | Toilets (2) |