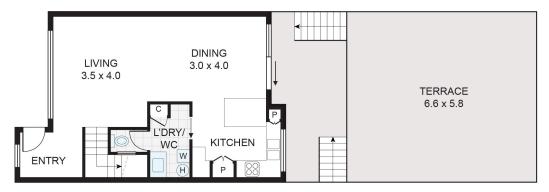

## Townhouse in waterfront complex

This well presented townhouse provides an easy care lifestyle with water views and amenities.

The functional layout features an open-plan living and dining area creating a light filled area ideal for entertaining. The neat kitchen is both functional and stylish, while a separate laundry adds to the practicality of the layout.

#### **FIRST FLOOR**

**GROUND FLOOR** 

APPROXIMATE AREAS INTERNAL FLOOR SPACE - 90m² EXTERNAL FLOOR SPACE - 72m<sup>2</sup> CARPORT - 16m<sup>2</sup>