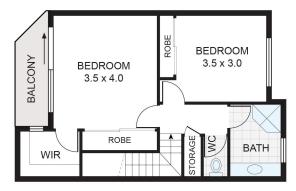

Accommodation comprises of two spacious bedrooms, the master bedroom offers both a built-in robe and a walk-in robe for ample storage, while the second bedroom includes a built-in robe.

Set within a sought-after complex, residents enjoy access amenities such as a pool, a tennis court, and pontoon .This townhouse is an excellent opportunity to embrace a relaxed, low-maintenance lifestyle in a vibrant community setting.

#### **FIRST FLOOR**

**GROUND FLOOR** 

APPROXIMATE AREAS INTERNAL FLOOR SPACE - 90m² EXTERNAL FLOOR SPACE - 72m<sup>2</sup> CARPORT - 16m<sup>2</sup>