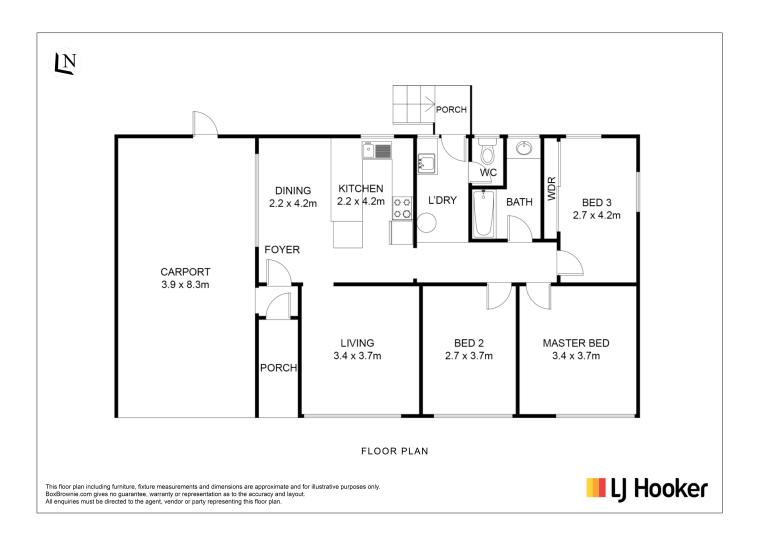

# The Property

Welcome to 5 Flax Court, Werribee. Nestled in a highly sought-after court location, this property offers an exciting opportunity for astute buyers. Boasting three bedrooms and spacious living, this home presents a renovation delight with endless potential. Set on a generous 580m2 (approx.) allotment in the heart of Werribee, the property offers great scope for subdivision (STCA) or further development. With quality schools, shopping centres, and essential amenities just moments away, this is a remarkable opportunity in a prime location.

# More About this Property

| Property ID   | 2FVHHGH |  |
|---------------|---------|--|
| Property Type | House   |  |
| Land Area     | 580 m²  |  |