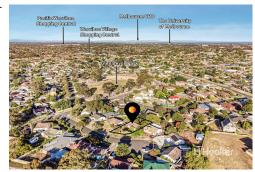

# The Property

Welcome to 5 Flax Court, Werribee. Nestled in a highly sought-after court location, this property offers an exciting opportunity for astute buyers. Boasting three bedrooms and spacious living, this home presents a renovation delight with endless potential. Set on a generous 580m2 (approx.) allotment in the heart of Werribee, the property offers great scope for subdivision (STCA) or further development. With quality schools, shopping centres, and essential amenities just moments away, this is a remarkable opportunity in a prime location.

#### The Point of Interest

Ideally located, this property offers exceptional convenience with schools, parks, and shops just moments away. Within close proximity to Werribee Train Station and a short walk to Wyndham Central Secondary College, it provides easy access to Werribee Town Centre, Pacific Werribee, dining options, and easy access to Princess Highway. This exclusive opportunity offers endless potential to renovate or redevelop into your dream home, all within a highly desirable location that promises a perfect and convenient lifestyle.