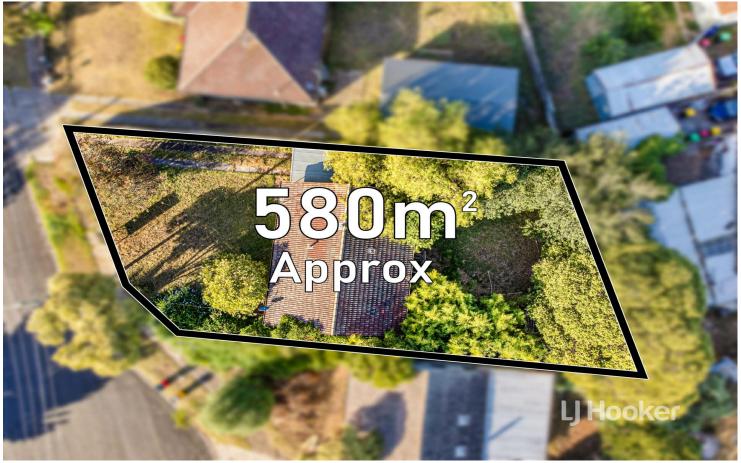

# The Property

Welcome to 5 Flax Court, Werribee. Nestled in a highly sought-after court location, this property offers an exciting opportunity for astute buyers. Boasting three bedrooms and spacious living, this home presents a renovation delight with endless potential. Set on a generous 580m2 (approx.) allotment in the heart of Werribee, the property offers great scope for subdivision (STCA) or further development. With quality schools, shopping centres, and essential amenities just moments away, this is a remarkable opportunity in a prime location.

### The Point of Difference

- Set on a generous 580m2 (approx.) allotment, this property offers an ideal canvas for future subdivision, making it a highly appealing opportunity for investors and developers alike.

# More About this Property

| Property ID   | 2FVHHGH |  |
|---------------|---------|--|
| Property Type | House   |  |
| Land Area     | 580 m²  |  |