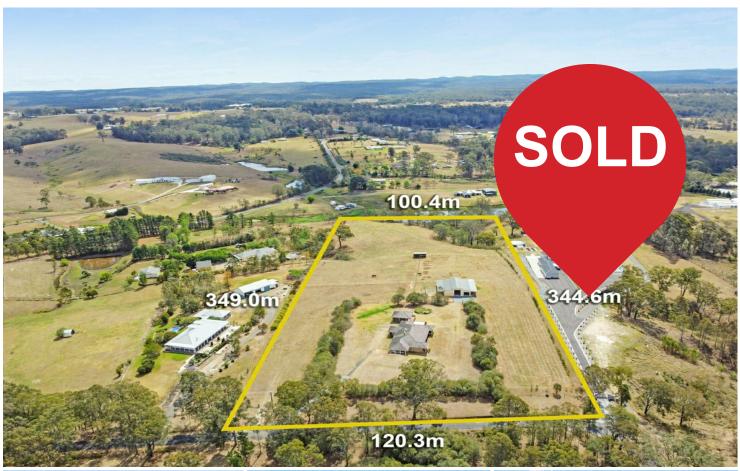

## Werombi, 350 Rapleys Loop Road Proudly Sold by LJ Hooker Camden & Bringelly

LJ Hooker Camden and Bringelly proudly present an exceptional opportunity to acquire a stunning 10-acre parcel in Werombi, boasting breathtaking views of the picturesque rural landscape. This property, complete with a house and a spacious shed, will pique a high level of interest.

The majority of the land is gently sloping, making it highly usable. It's fully fenced, opening up a wide range of possibilities to cater to the needs of potential buyers. Situated approximately 17km from Camden CBD and 19km from Oran Park CBD and Narellan Town Centre, this location offers a multitude of shopping and lifestyle opportunities.

Key features:

- \* 10 Acres\* (4.047 Ha) of land
- \* 120-meter\* frontage
- \* A 3-bedroom brick home
- \* A study that can serve as a 4th bedroom
- \* Multiple living areas
- \* A spacious kitchen with ample storage
- \* 3 bathrooms, including an ensuite
- \* Brick Fireplace
- \* Slow Combustion Fire Place
- \* 8-zone ducted air conditioning
- \* 3 Phase Power to house
- \* 140,000litres water storage\*
- \* Sizeable 16m x 13m shed
- \* Covered 16m x 3m awnings on both sides of the shed
- \* 2 internal storage rooms
- \* Drive-through roller door access with a 4.6-meter\* clearance
- \* Fully fenced property
- \* Two separate driveways for convenient access
- \* Large 2-car attached garage
- \* Attached carport
- \* Paddock Shelters x 2