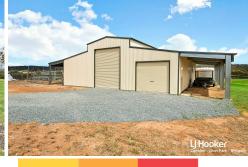

A newly erected shed, completed in December of last year, measures approximately 16m x

(02) 4655 2111 Disclaimer: All information contained therein is gathered from relevant third parties sources.

We cannot guarantee or give any warranty about the information provided. Interested parties must rely solely on their own enquiries.

## Contact

**Gary Tomlins** 0412 394 654 gary.tomlins@ljhooker.com.au **Hunter Maxwell** 

0423 048 721 hunter.maxwell@ljhooker.com.au

LJ Hooker Camden | Bringelly

13m (208sqm), with additional covered bays on both sides, each measuring 16m x 3m (48sqm). The concrete floor, approximately 125mm thick, currently houses two custom horse stalls and two spacious storage rooms. With a generous clearance of 4.6m and drive-through access, this shed is a valuable asset to the property.