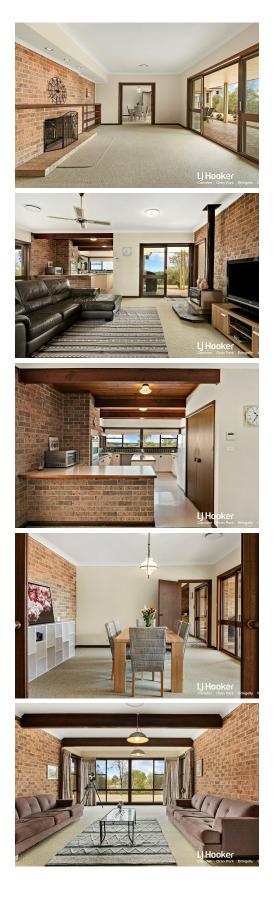

Perched atop the land is a single-story, 3-bedroom brick residence, thoughtfully designed by an architect around 1980. It features lofty ceilings, expansive windows that flood the interiors with natural light, multiple living areas, and a study that could efficiently serve as a potential fourth bedroom. The home also offers three well-appointed bathrooms, including an ensuite and an additional one by the laundry, ideal for those working on the property. The kitchen is generously proportioned and functional, taking full advantage of the surrounding natural light.

Key features:

- \* 10 Acres\* (4.047 Ha) of land
- \* 120-meter\* frontage
- \* A 3-bedroom brick home
- \* A study that can serve as a 4th bedroom
- \* Multiple living areas
- \* A spacious kitchen with ample storage
- \* 3 bathrooms, including an ensuite
- \* Brick Fireplace
- \* Slow Combustion Fire Place
- \* 8-zone ducted air conditioning
- \* 3 Phase Power to house
- \* 140,000litres water storage\*
- \* Sizeable 16m x 13m shed
- \* Covered 16m x 3m awnings on both sides of the shed
- \* 2 internal storage rooms
- \* Drive-through roller door access with a 4.6-meter\* clearance
- \* Fully fenced property
- \* Two separate driveways for convenient access
- \* Large 2-car attached garage
- \* Attached carport
- \* Paddock Shelters x 2