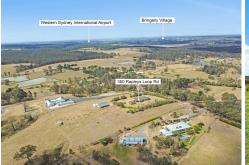

The majority of the land is gently sloping, making it highly usable. It's fully fenced, opening up a wide range of possibilities to cater to the needs of potential buyers. Situated approximately 17km from Camden CBD and 19km from Oran Park CBD and Narellan Town Centre, this location offers a multitude of shopping and lifestyle opportunities.