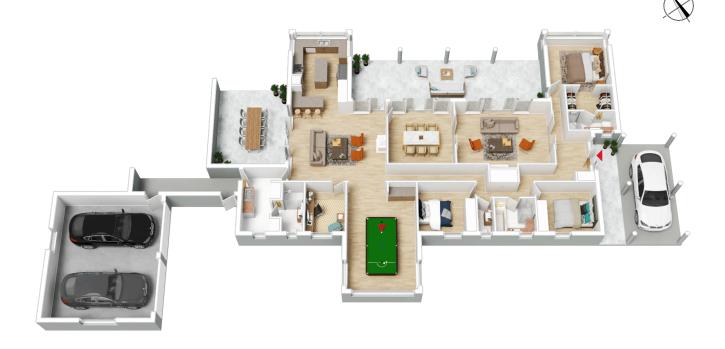

LJ Hooker Camden | Bringelly (02) 4655 2111 84 Argyle Street, CAMDEN NSW 2570 camden-bringelly.ljhooker.com.au | camden@ljhooker.com.au

LJ Hooker Camden | Bringelly (02) 4655 2111

The floor plan is not to scale, measurements are indicative and in metres. All features included in this 3D plan are for inspiration purposes only. This is not an exact replica of the property or the position of exterior elements. Plans should not be relied on. Interested particular should make and rely on their own enquiries

350 Rapleys Loop Road, Werombi

Produced by **DIAKRIT** 

LJ Hooker Camden | Bringelly (02) 4655 2111