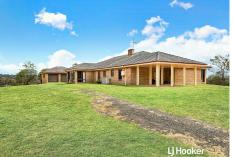

Perched atop the land is a single-story, 3-bedroom brick residence, thoughtfully designed by an architect around 1980. It features lofty ceilings, expansive windows that flood the interiors with natural light, multiple living areas, and a study that could efficiently serve as a potential fourth bedroom. The home also offers three well-appointed bathrooms, including an ensuite and an additional one by the laundry, ideal for those working on the property. The kitchen is generously proportioned and functional, taking full advantage of the surrounding natural light.