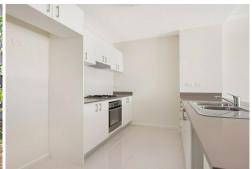

#### Features include:

Open plan living with combined oversized lounge and dining room.

Designer kitchen polyurethane cabinetry with satin finish and stone bench tops

Stainless steel gas appliances complete with dishwasher.