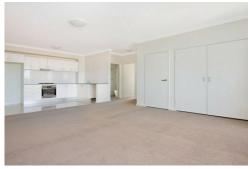

#### Features include:

Open plan living with combined oversized lounge and dining room.

Designer kitchen polyurethane cabinetry with satin finish and stone bench tops

Stainless steel gas appliances complete with dishwasher.

Spacious bedroom with built in wardrobe.

Reverse cycle air-conditioning

Internal laundry with dryer

Lift access to basement parking with security intercom.

Florence Towers has access directly opposite these multinational companies, Aldi