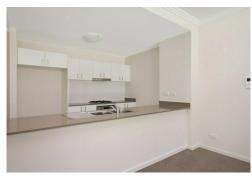

#### Features include:

Open plan living with combined oversized lounge and dining room.

Designer kitchen polyurethane cabinetry with satin finish and stone bench tops

Stainless steel gas appliances complete with dishwasher.