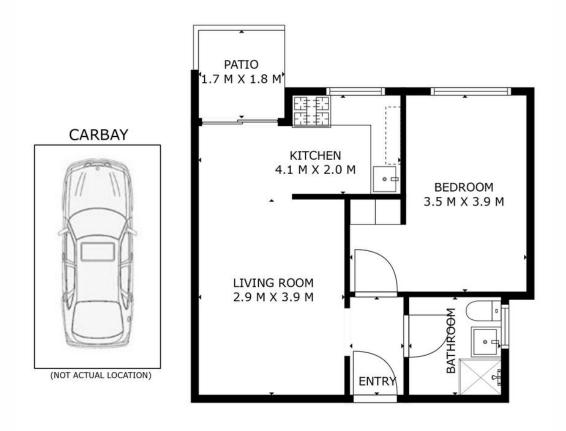

Approximate AreasInternal Living48m²Patio3m²Total Lot Size58m²

L] Hooker 10/85 Herdsman Parade, Wembley

This floor plan is for illustrative purposes only. While every effort has been made to provide an accurate representation, all measurements & other information are approximation only. www.perthrealestaemedia.com www.cityresperth.ljhooker.com.au