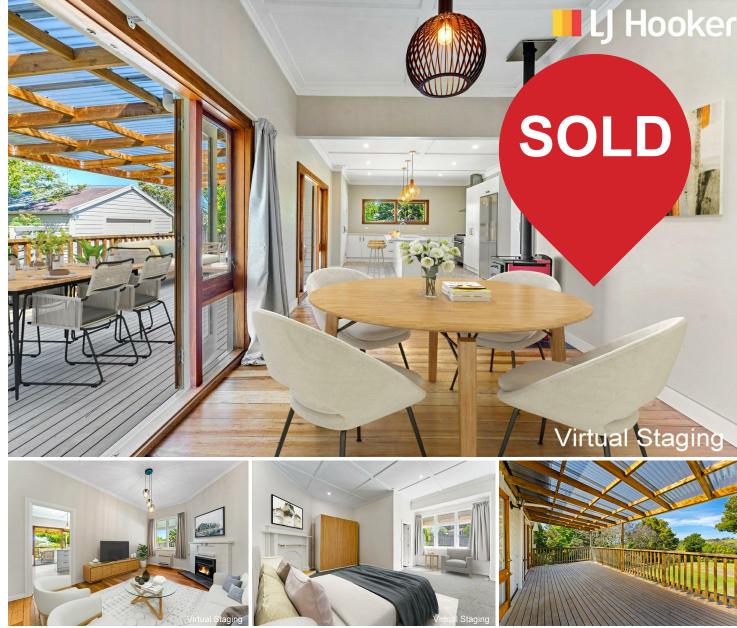

## Wellsford, 274 Rodney Street LISTED TO SELL NOW!

## WHAT IS ON OFFER HERE:

- A 1910 classic bungalow
- 2006m2 -half acre section with future potential and established heritage trees
- A designer kitchen with a double stainless oven and a 6 burner gas hob
- 2 x fires and a heat pump
- 3 Huge bedrooms
- An ensuite plus a main bathroom with a free-form shower and bath
- A single garage/workshop
- Kauri floors and a 3metre stud
- A Large Covered deck
- A dedicated R.O.W location set well back from the road
- PRICE SUBSTANTIALLY REDUCED!!

Come and make it your own.

Call Roxanne on 0272714875 to arrange a private viewing.

LJ Hooker Warkworth (09) 425 8589 Tulp & Co Limited

2 –

roxanne.harrison@ljhooker.co.nz

ljhooker.co.nz/FABHAY

**Roxanne Harrison** 