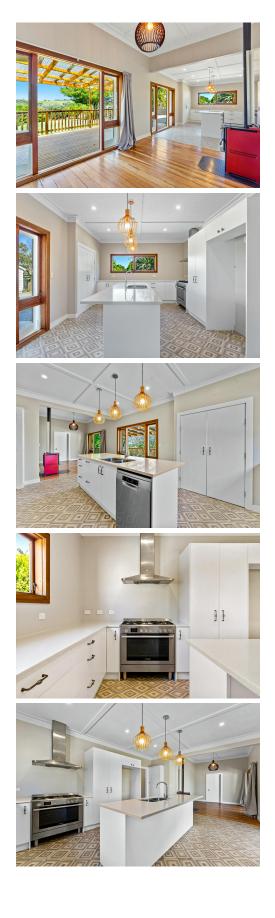

## WHAT IS ON OFFER HERE:

- A 1910 classic bungalow
- 2006m2 -half acre section with future potential and established heritage trees
- A designer kitchen with a double stainless oven and a 6 burner gas hob
- 2 x fires and a heat pump
- 3 Huge bedrooms
- An ensuite plus a main bathroom with a free-form shower and bath
- A single garage/workshop
- Kauri floors and a 3metre stud
- A Large Covered deck
- A dedicated R.O.W location set well back from the road
- PRICE SUBSTANTIALLY REDUCED!!