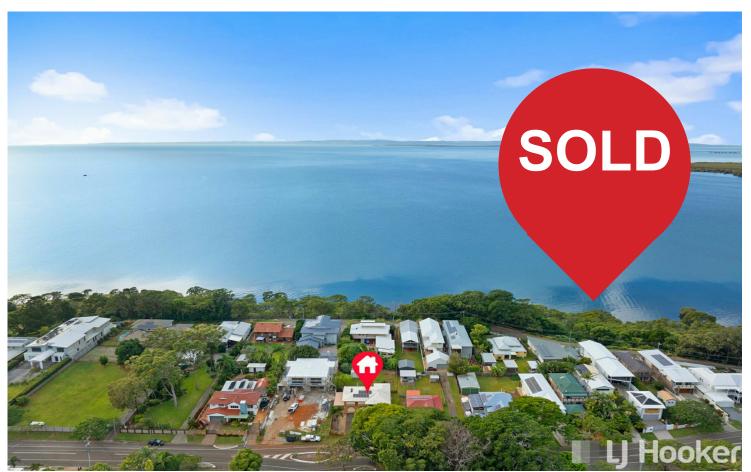

# Wellington Point, 65 Main Road

### SOLD BY NYREE EWINGS

THE POSSIBILITIES ARE ENDLESS IN THIS IRREPLACEABLE LOCATION ONLY A SHORT STROLL TO THE FAMOUS WELLINGTON POINT RESERVE, BOAT RAMP AND SANDY BEACHES

- \* Massive 911m2 block with 20m frontage for development
- \* Re-build your dream home or potential dual occupancy
- \* Build a second dwelling at the back for mum & dad or get your kids into the market for future
- \* Existing home is solid brick spacious inside with internal access
- \* 3 bedroom, 2 bathrooms, large kitchen, lounge, dining & rumpus downstairs
- \* Potential dual living downstairs legal height 2.4m underneath
- \* Large covered entertaining area overlooking rear yard
- \* Double garage plus large carport with side access to shed
- \* Bore water in use at property

For Sale Offers Over \$1.3M

View

ljhooker.com.au/BS37F2S