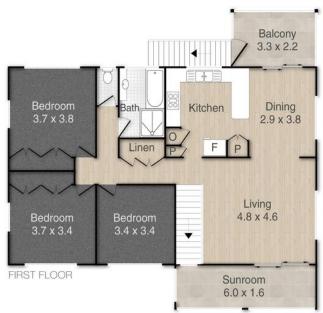

## 65 Main Road, Wellington Point

House Area: 301m<sup>2</sup>

PLEASE NOTE THIS FLAN IS FOR MARKETING PURPOSES AND IS TO BE USED AS A QUIDE ONLY. ALL MARKINGS, MARKINGS, AREAS, AND LAYOUT ARE INDICATIVE ONLY AND INTRESTED PARTIES SHOULD MAKE THEIR OWN FINQUIRES BEFORE MAKING ANY DECISIONS.
FLOOR COLVERINGS INDICATED ARE FOR FLUISTRATIVE PURPOSES ONLY AND MAY NOT ACCURATELY PORTRAY ACTUAL FLOOR COLVERINGS. AND EACH PROPERTY NO GUIDEANTESS AREA MAN BE FRAZIONED THE HARDINGS IN THIS PLAN AND NO LIBERATIVE FOR ANY MACHINESIS SACCEPTED.