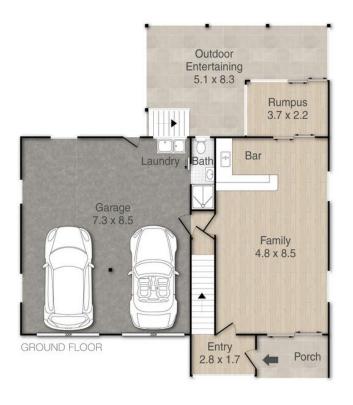

## 65 Main Road, Wellington Point

House Area: 301m<sup>2</sup>

PLEASE NOTE THIS FLAN IS FOR MARKETING PURPOSES AND IS TO BE USED AS A QUIDE ONLY. ALL MARKINGS, MARKINGS, AREAS, AND LAYOUT ARE INDICATIVE ONLY AND INTRESTED PARTIES SHOULD MAKE THEIR OWN FINQUIRES BEFORE MAKING ANY DECISIONS.
FLOOR COLVERINGS INDICATED ARE FOR FLUISTRATIVE PURPOSES ONLY AND MAY NOT ACCURATELY PORTRAY ACTUAL FLOOR COLVERINGS. AND EACH PROPERTY NO GUIDEANTESS AREA MAN BE FRAZIONED THE HARDINGS IN THIS PLAN AND NO LIBERATIVE FOR ANY MACHINESIS SACCEPTED.