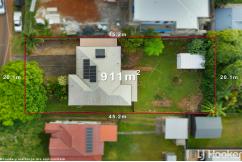

### SOLD BY NYREE EWINGS

THE POSSIBILITIES ARE ENDLESS IN THIS IRREPLACEABLE LOCATION ONLY A SHORT STROLL TO THE FAMOUS WELLINGTON POINT RESERVE, BOAT RAMP AND SANDY BEACHES

- \* Massive 911m2 block with 20m frontage for development
- \* Re-build your dream home or potential dual occupancy
- \* Build a second dwelling at the back for mum & dad or get your kids into the market for future
- \* Existing home is solid brick spacious inside with internal access
- \* 3 bedroom, 2 bathrooms, large kitchen, lounge, dining & rumpus downstairs
- \* Potential dual living downstairs legal height 2.4m underneath
- \* Large covered entertaining area overlooking rear yard
- \* Double garage plus large carport with side access to shed
- \* Bore water in use at property

Additional Property Information:

- Currently vacant
- Rates approx. \$1,030 per qtr incl. water

| Property ID   | BS37F2S |
|---------------|---------|
| Property Type | House   |
| Land Area     | 911 m²  |

## 65 Main Road, Wellington Point

House Area: 301m<sup>2</sup>

PLEASE NOTE THIS FLAN IS FOR MARKETING PURPOSES AND IS TO BE USED AS A QUIDE ONLY. ALL MARKINGS, MARKINGS, AREAS, AND LAYOUT ARE INDICATIVE ONLY AND INTRESTED PARTIES SHOULD MAKE THEIR OWN FINQUIRES BEFORE MAKING ANY DECISIONS.
FLOOR COLVERINGS INDICATED ARE FOR FLUISTRATIVE PURPOSES ONLY AND MAY NOT ACCURATELY PORTRAY ACTUAL FLOOR COLVERINGS. AND EACH PROPERTY NO GUIDEANTESS AREA MAN BE FRAZIONED THE HARDINGS IN THIS PLAN AND NO LIBERATIVE FOR ANY MACHINESIS SACCEPTED.