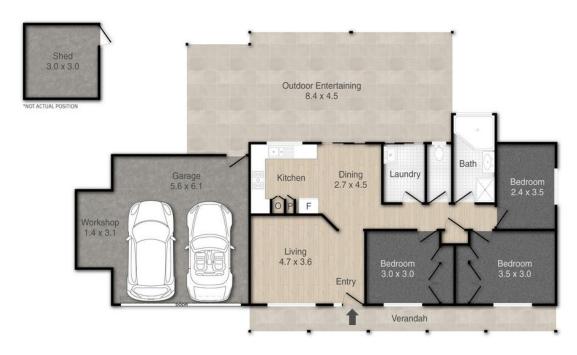

#### LJ Hooker Property Centre (07) 3286 2500

152-164 Shore Street West, Raby Bay, Brisbane QLD 4163 propertycentre.ljhooker.com.au | hello@ljhpc.com.au

5 Coventry Court, Wellington Point

PLEASE NOTE THIS PLAN IS FOR MARKETING PURPOSES AND IS TO BE USED AS A GUIDE ONLY. ALL MARKINGS, MEASUREMENTS, AREAS, AND LAYOUT ARE INDICATIVE ONLY AND INTERESTED PARTIES SHOULD MAKE THEIR OWN ENQUIRIES BEFORE MAKING ANY DECISIONS.
FLOOR COVERINGS INDICATED ARE FOR ILLUSTRATIVE PURPOSES ONLY AND MAY NOT ACCURATELY PORTRAY ACTUAL FLOOR COVERINGS OF THE PROPERTY. NO GUARANTEES ARE MADE REGARDING THE INFORMATION CONTAINED IN THIS PLAN AND NO LIABILITY FOR ANY INACCURACIES IS ACCEPTED.