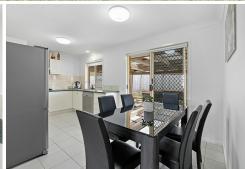

- \* Open plan kitchen with gas stove top
- \* Pull down blinds freshly painted throughout.
- \* 3 bedrooms
- \* 1 bathroom
- \* Air conditioned
- \* Security screens and cameras
- \* Huge entertainment area
- \* Large Water tank
- \* 3 x 3 metre shed