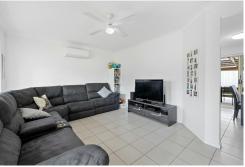

## **Wellington Point, 5 Coventry Court**

LARGE CORNER BLOCK WITH DUAL SIDE ACCESS

Positioned perfectly in a whisper quiet cul de sac, what a fantastic investment or superb first home buy!

Property features include: -

- \* Open plan kitchen with gas stove top
- \* Pull down blinds freshly painted throughout.
- \* 3 bedrooms
- \* 1 bathroom
- \* Air conditioned
- \* Security screens and cameras
- \* Huge entertainment area
- \* Large Water tank
- \* 3 x 3 metre shed

#### **Graham Buckle**

0448 059 203

gbuckle@ljhpropertycentre.com.au

LJ Hooker Property Centre (07) 3286 2500

- \* 2 x side access gates (3.6 metres & 3 metres)
- \* 721m2 block

This stunning home will suit all your lifestyle needs, you won't want to leave without buying this beauty!