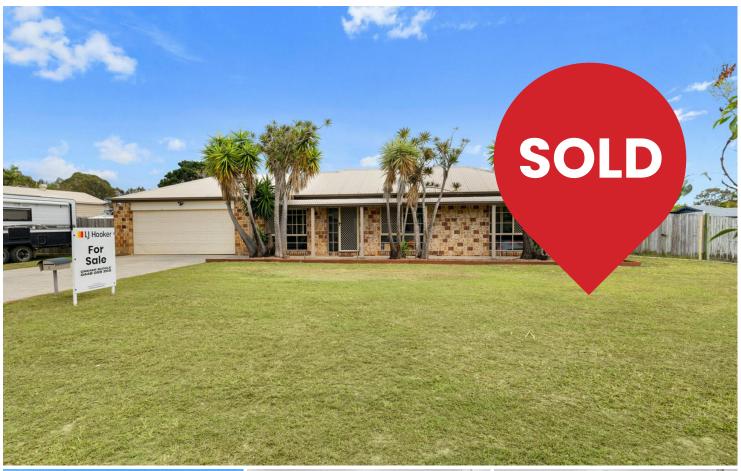

## **Wellington Point, 5 Coventry Court**

LARGE CORNER BLOCK WITH DUAL SIDE ACCESS

Positioned perfectly in a whisper quiet cul de sac, what a fantastic investment or superb first home buy!

Property features include: -

- \* Open plan kitchen with gas stove top
- \* Pull down blinds freshly painted throughout.
- \* 3 bedrooms
- \* 1 bathroom
- \* Air conditioned
- \* Security screens and cameras
- \* Huge entertainment area
- \* Large Water tank
- \* 3 x 3 metre shed

#### **Graham Buckle**

0448 059 203

gbuckle@ljhpropertycentre.com.au

LJ Hooker Property Centre (07) 3286 2500

- \* 2 x side access gates (3.6 metres & 3 metres)
- \* 721m2 block

This stunning home will suit all your lifestyle needs, you won't want to leave without buying this beauty!