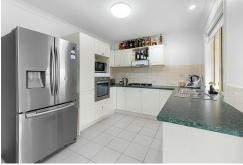

- \* Open plan kitchen with gas stove top
- \* Pull down blinds freshly painted throughout.
- \* 3 bedrooms
- \* 1 bathroom
- \* Air conditioned
- \* Security screens and cameras
- \* Huge entertainment area
- \* Large Water tank
- \* 3 x 3 metre shed