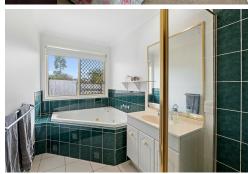

- \* Open plan kitchen with gas stove top
- \* Pull down blinds freshly painted throughout.
- \* 3 bedrooms
- \* 1 bathroom
- \* Air conditioned
- \* Security screens and cameras
- \* Huge entertainment area
- \* Large Water tank
- \* 3 x 3 metre shed