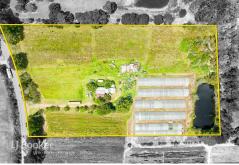

## Wedderburn, 142 Minerva Road

Proudly Sold by Joe Safi at LJ Hooker Camden & Bringelly

Escape to a rural haven with approximately 6.1 acres of blissful countryside. This property features an original fibro cottage exuding rustic charm, complemented by a detached farm shed for storage. Market Gardeners will appreciate the six greenhouse igloos, while a sizable dam ensures ample water for irrigation.

The clear and level block offers a versatile canvas for your vision. Located just moments from Campbelltown and Macarthur Square, this property strikes the perfect balance between serenity and convenience.