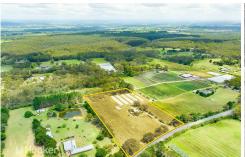

## Wedderburn, 142 Minerva Road

Proudly Sold by Joe Safi at LJ Hooker Camden & Bringelly

Escape to a rural haven with approximately 6.1 acres of blissful countryside. This property features an original fibro cottage exuding rustic charm, complemented by a detached farm shed for storage. Market Gardeners will appreciate the six greenhouse igloos, while a sizable dam ensures ample water for irrigation.

The clear and level block offers a versatile canvas for your vision. Located just moments from Campbelltown and Macarthur Square, this property strikes the perfect balance between serenity and convenience.