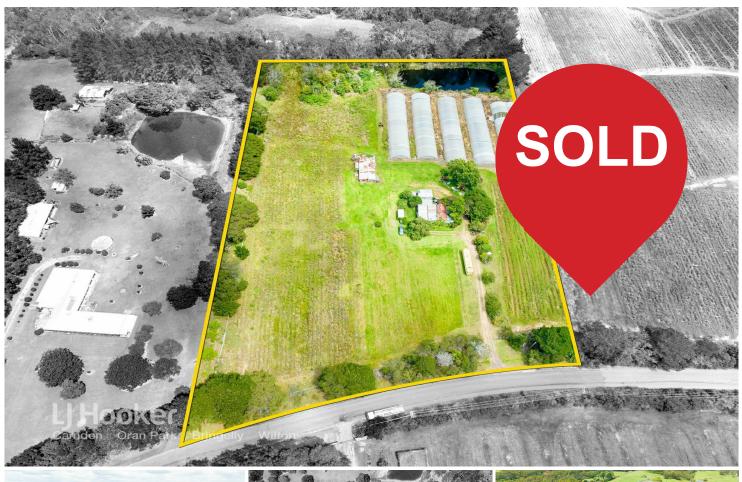

## Wedderburn, 142 Minerva Road

Proudly Sold by Joe Safi at LJ Hooker Camden & Bringelly

Escape to a rural haven with approximately 6.1 acres of blissful countryside. This property features an original fibro cottage exuding rustic charm, complemented by a detached farm shed for storage. Market Gardeners will appreciate the six greenhouse igloos, while a sizable dam ensures ample water for irrigation.

The clear and level block offers a versatile canvas for your vision. Located just moments from Campbelltown and Macarthur Square, this property strikes the perfect balance between serenity and convenience.

Seize the chance to own a piece of rural paradise and explore the endless possibilities this property has to offer.

Disclaimer: All information contained herein is true and correct to the best of our ability however, we encourage all interested parties to carry out their own enquiries at all times