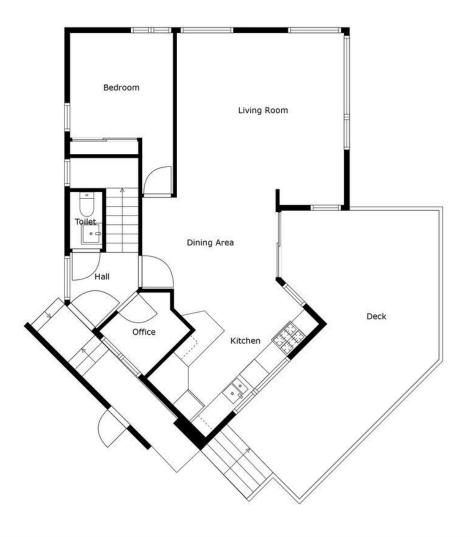

This beautifully renovated 4 bedroom, 2 bathroom home in the highly sought after suburb of Waverley, is nestled in an elevated position, and commands breathtaking views of the harbour and the city skyline, a sight that will greet you every day.

In recent years the home was updated to perfection. This property is not just about the stunning views, it's also about the incredible interior space. You'll immediately notice the bright, sunny atmosphere and warm, inviting feel. The open-plan living areas seamlessly flow into the outdoor spaces, ideal for everything from relaxed family moments to entertaining friends. A built in entertainment system adds to the vibe of this home. Step outside, and you'll find gardens that are nothing short of immaculate.