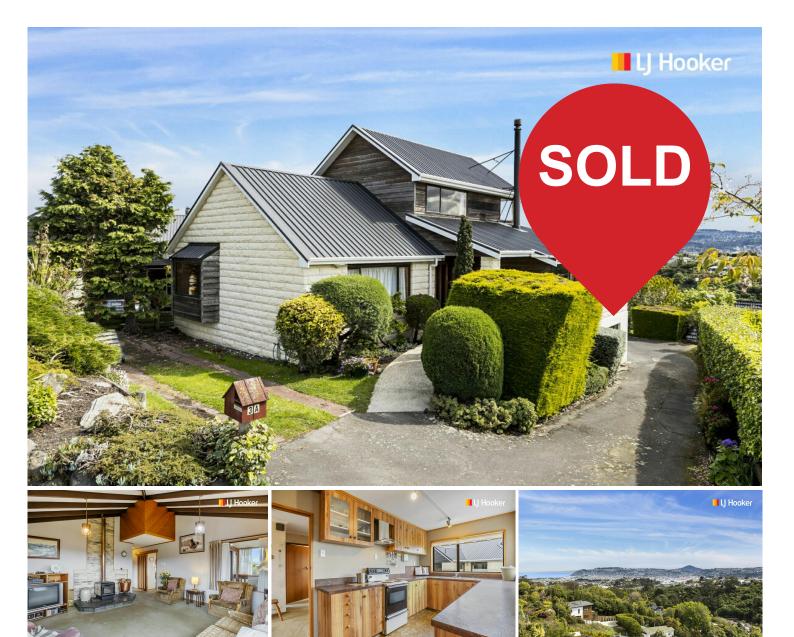

## Waverley, 3A Brugh Place First Time Ever on the Market

Position yourself for prime living in this exceptional Oamaru stone and larch wood home, located in the highly sought-after suburb of Waverley. Perfect for growing families, this spacious 240m<sup>2</sup> (+/-) residence is perched on an elevated site, soaking in all-day sun with breathtaking views of Saddle Hill and the sea.

Designed across three levels, the home offers a functional layout tailored for comfortable living. The entrance level features the main bedroom, bathroom, kitchen, living areas, and a versatile den/library, which could easily serve as a fourth bedroom. Two additional bedrooms are tucked away upstairs, ensuring privacy for family members or guests.

A generous, internally accessed basement garage comes complete with a workshop, extra toilet, and laundry, providing ample space for projects and storage.

The dining area seamlessly flows into a light-filled conservatory, creating the perfect space to unwind while taking in the stunning views. Outside, the established section requires minimal upkeep, with low-maintenance lawns that free up your weekends for relaxation rather than gardening.

4 🕮 1 😓 2 🍙

For Sale Enquiries Over \$765,000

View ljhooker.co.nz/3NVMGDS

Contact Trista Townsend 021 484 221 Trista@ljhdunedin.co.nz This much-loved home has been cherished by its current owners for 42 years, and now it's ready for the next family to make their own special memories in this desirable location.

Please note —When attending open homes, please park on Brugh Place and not up the private drive to access the property.