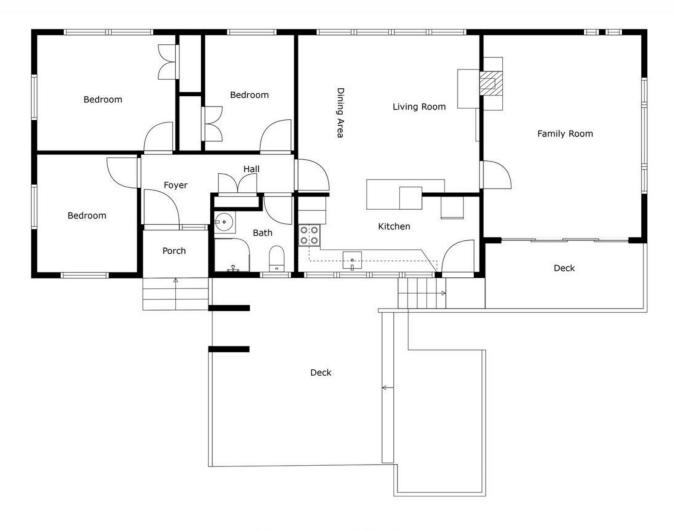

The exterior of the home exudes charm, with its well-maintained landscaping and the possibilities to renovate are endless. With three bedrooms as well as the option to utilize a fourth room as either a bedroom or additional living space, this home easily accommodates families of all sizes.

## **More About this Property**

| Property ID                            | 3N26GDS |
|----------------------------------------|---------|
| Property Type                          | House   |
| Land Area                              | 973 m²  |
| Licensed Real Estate Agents (REAA2008) |         |