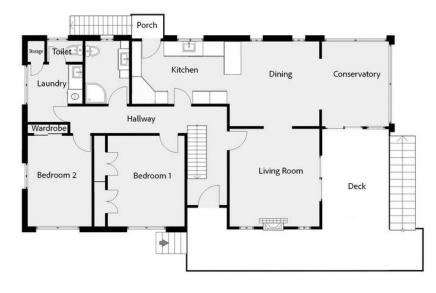

Convenience is at your doorstep, with a bus stop just steps from your front gate, a school around the corner, and a short walk to the local dairy and café. Nearby doctors and a pharmacy add to the ease of living here, making daily commutes and errands a breeze. The home's ideal position ensures exceptional sunlight throughout the day, and in the evening, you can unwind on the deck-accessible from both the lounge and living areas-and enjoy stunning views as the sun sets behind Saddle Hill.

Set on a generous 1012m2 section, the property offers plenty of off-street parking, perfect

4 1 2

## Reagan Curline

0278464545

reagan@ljhdunedin.co.nz

LJ Hooker Dunedin (03) 470 1370 Wayne Graham Realty Ltd for multiple vehicles or guests. Inside, the home also features the convenience of a second toilet, adding to its practicality. For year-round comfort, the house is equipped with a large floor-mounted heat pump and an inbuilt fireplace, ensuring a cozy atmosphere in every season.

IJ Hooker

This floorplan is not to scale and is for illustrative purposes only.