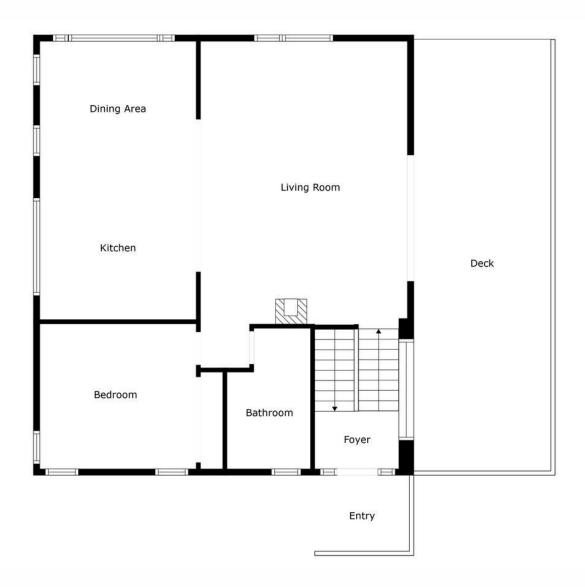

Step through the front door, and you'll find a thoughtfully designed layout that suits modern living. The ground floor offers two light-filled bedrooms, each providing a peaceful retreat, the family bathroom offers both a bath and separate shower adding convenience and comfort. Venture upstairs, and you'll discover a spacious third bedroom alongside a second bathroom, the open plan living is spacious and creates a private haven somewhere you will love calling home.

The heart of this home extends beyond its walls. Through the back door lies a private rear deck, the perfect setting for morning coffees or evening gatherings with friends. Imagine

3 2 1 (2

summer BBQs or quiet moments with a good book, all in your own secluded outdoor space.

Practicality is at the forefront here, with excellent off-street parking and a basement garage with internal access, making everyday life a breeze.