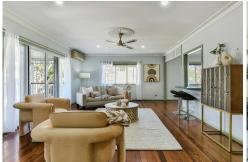

With hardwood floors and character features throughout, you have 3 bedrooms on one level, an open plan living, kitchen and dining area opening out to a covered entertaining deck. For a teenager's retreat, on the ground floor you have two bedrooms and a bathroom, large rumpus area opening out to your second covered entertaining area.

Features include

Main bedroom with ensuite

Three covered entertaining areas

Gas cook top

Dishwasher

Ceiling fans throughout

Air-conditioned living areas

Laundry chute