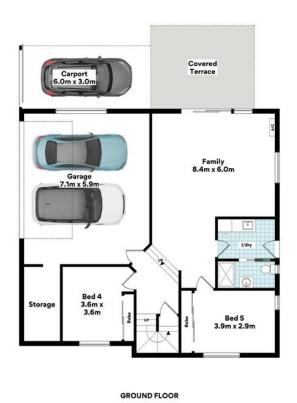

On offer you have five-bedrooms, three-bathrooms and two car lock up garage and carport. If separation for the growing family is high on your list, then make sure you check this home out. Freshly painted throughout you can move straight in now, unpack and enjoy the area while giving you the opportunity to add your own personal touches in years to come.

With hardwood floors and character features throughout, you have 3 bedrooms on one level, an open plan living, kitchen and dining area opening out to a covered entertaining deck. For a teenager's retreat, on the ground floor you have two bedrooms and a bathroom, large rumpus area opening out to your second covered entertaining area.

Plenty of natural light

Solar system

Full fenced yard

Two car lock up garage with workshop or storage

Carport with secure sliding gate

Located in the Kedron State School and Wavell State High Catchments, walking to school couldn't be easier. Cycle or short drive to the Padua School precinct or catch the bus directly to Nudgee College.

LJ Hooker Stafford (07) 3357 1888

203 Edinburgh Castle Rd, Wavell Heights

 $Internal\ 223m^2\ \mid\ External\ 52m^2\ \mid\ Garage/Storage\ 54m^2\ \mid\ Carport\ 18m^2\ \mid\ \textbf{TOTAL\ 347m^2}$ 

FLOOR AREA SIZES