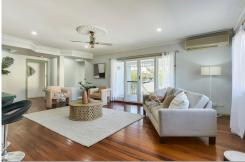

With hardwood floors and character features throughout, you have 3 bedrooms on one level, an open plan living, kitchen and dining area opening out to a covered entertaining deck. For a teenager's retreat, on the ground floor you have two bedrooms and a bathroom, large rumpus area opening out to your second covered entertaining area.

Features include

Main bedroom with ensuite

Three covered entertaining areas

Gas cook top

Dishwasher

Ceiling fans throughout

Air-conditioned living areas

Laundry chute