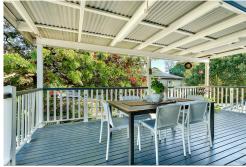

With hardwood floors and character features throughout, you have 3 bedrooms on one level, an open plan living, kitchen and dining area opening out to a covered entertaining deck. For a teenager's retreat, on the ground floor you have two bedrooms and a bathroom, large rumpus area opening out to your second covered entertaining area.

Features include

Main bedroom with ensuite

Three covered entertaining areas

Gas cook top

Dishwasher

Ceiling fans throughout

Air-conditioned living areas

Laundry chute