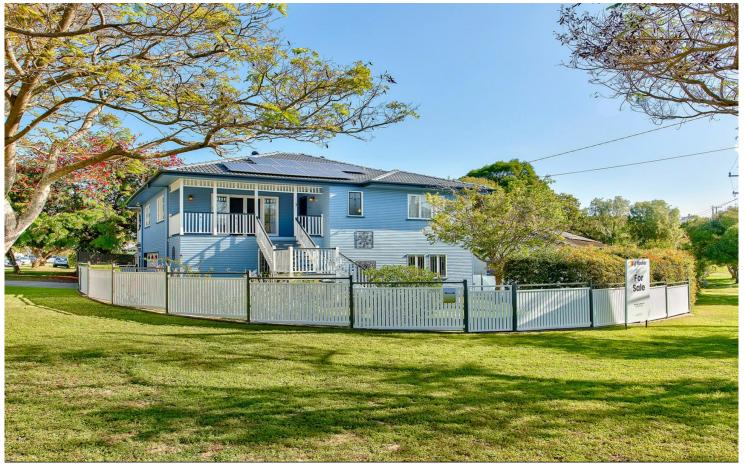

## Wavell Heights, 203 Edinburgh Castle Road

SPACIOUS FAMILY HOME, CLOSE TO KEDRON BROOK ACCESS

Located in Wavell Heights, living here you will enjoy the close walking distance to Kedron Brook, Shaw Road Shopping Village, Cafes, transport direct to the City and Nudgee College and much more. This spacious family home has been designed and built over two levels, has a sought-after northern aspect that captures natural light and cool summer breezes.

On offer you have five-bedrooms, three-bathrooms and two car lock up garage and carport. If separation for the growing family is high on your list, then make sure you check this home out. Freshly painted throughout you can move straight in now, unpack and enjoy the area while giving you the opportunity to add your own personal touches in years to come.

Plenty of natural light

Solar system

Full fenced yard

Two car lock up garage with workshop or storage

Carport with secure sliding gate

Located in the Kedron State School and Wavell State High Catchments, walking to school couldn't be easier. Cycle or short drive to the Padua School precinct or catch the bus directly to Nudgee College.

Living here you are close to local amenities, including airport, short drive to Chermside Westfield, Nundah Train Station, walk to schools, cafés and over 22 km of bike paths, sporting fields and green spaces.