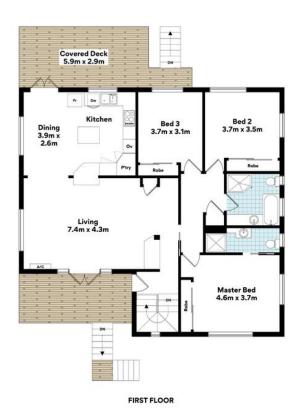

With hardwood floors and character features throughout, you have 3 bedrooms on one level, an open plan living, kitchen and dining area opening out to a covered entertaining deck. For a teenager's retreat, on the ground floor you have two bedrooms and a bathroom, large rumpus area opening out to your second covered entertaining area.

Features include

Main bedroom with ensuite

Three covered entertaining areas

Gas cook top

Dishwasher

Ceiling fans throughout

Air-conditioned living areas

Laundry chute

LJ Hooker Stafford (07) 3357 1888

203 Edinburgh Castle Rd, Wavell Heights

 $Internal\ 223m^2\ \mid\ External\ 52m^2\ \mid\ Garage/Storage\ 54m^2\ \mid\ Carport\ 18m^2\ \mid\ \textbf{TOTAL\ 347m^2}$ 

FLOOR AREA SIZES