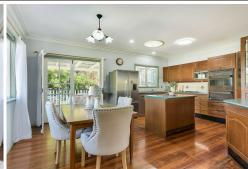

With hardwood floors and character features throughout, you have 3 bedrooms on one level, an open plan living, kitchen and dining area opening out to a covered entertaining deck. For a teenager's retreat, on the ground floor you have two bedrooms and a bathroom, large rumpus area opening out to your second covered entertaining area.

Features include

Main bedroom with ensuite

Three covered entertaining areas

Gas cook top

Dishwasher

Ceiling fans throughout

Air-conditioned living areas

Laundry chute