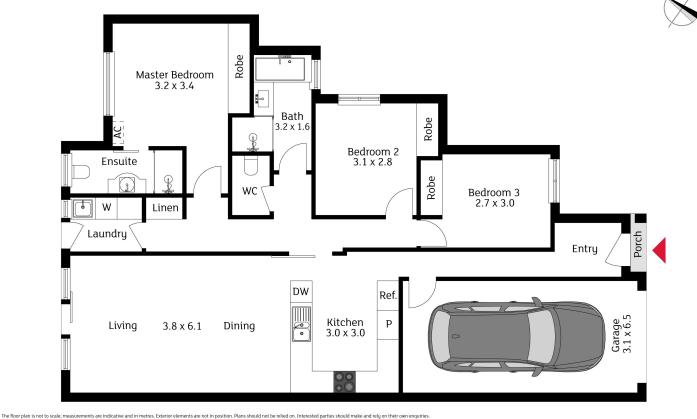

This home features 3 generously sized bedrooms, all with built-in robes for added style and convenience. The main bedroom is privately located and includes a separate ensuite, allowing for comfortable family living.

Fitted with a Crimsafe front security door, the property features thoughtful security features that cater for peace of mind. For added convenience, the internal lock-up garage provides secure parking with an electric roller door and internal access to the home. This design offers both practicality and ease of living. The property also includes a separate laundry that opens directly to the rear courtyard, offering easy access to the clothesline and outdoor space.

You must visit this property to fully take in the location and what's on offer!

Internal: 110m2 Garage: 21m2 Block: 246m2

EER: 6 Stars

Features:

3 bedrooms 2 bathrooms 1 car internal, lock up garage with electric roller door Single level North to the rear (living areas & Main bedroom) Separate laundry Gas cooking and water Dishwasher Crimsafe security screen High energy rating 6 Stars Zoned living spaces Air conditioning in the living and main bedroom spaces Ample storage