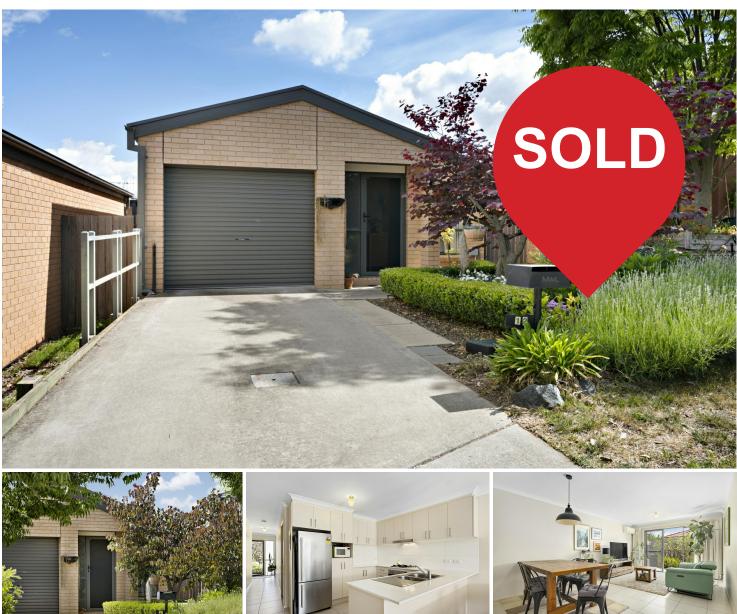

## Watson, 12 Whitmore Crescent **Rare Opportunity!**

Located in a quiet and desirable pocket in Watson, this single-level home offers an ideal and rare opportunity for first-home buyers to enter the market, and downsizers to secure a home in a peaceful area. With only a few properties of this unique layout available in The Fair, this 3-bedroom, 2-bathroom home is well-maintained and ready for its' next owner.

Fitted with a Crimsafe front security door, the property features thoughtful security features that cater for peace of mind. For added convenience, the internal lock-up garage provides secure parking with an electric roller door and internal access to the home. This design offers both practicality and ease of living. The property also includes a separate laundry that opens directly to the rear courtyard, offering easy access to the clothesline and outdoor space.

A very special aspect is where the property is located within 'The Fair'. The Whitmore crescent is a lovely spot with homeowners surrounding you and a real sense of community. With no property in front of you, you are located directly across from the community garden that provides a feeling of openness and space. This is a tranquil area that brings people together and a place to sit and relax.

Manicured gardens with installed drip-irrigation

LJ Hooker Dickson (02) 6257 2111